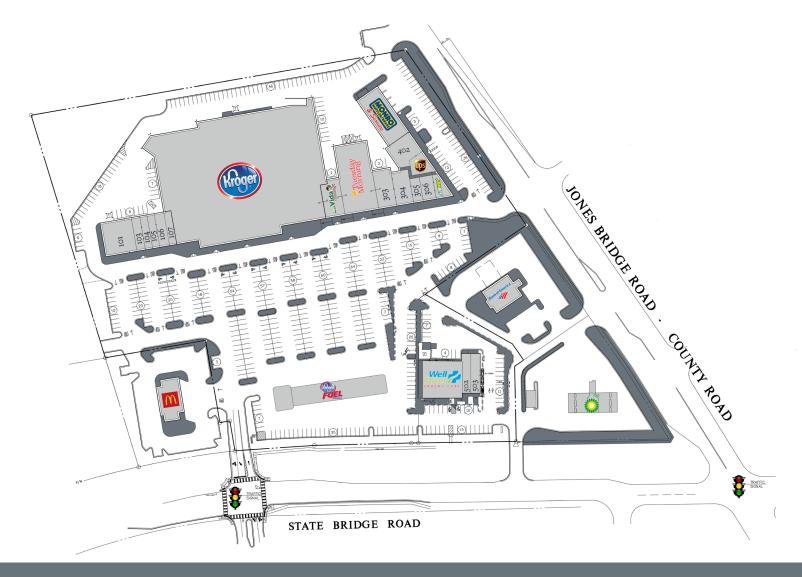

### 10945 State Bridge Road, Alpharetta, GA 30022

| Tenant             | Sf     | Ste |                               |       |     |
|--------------------|--------|-----|-------------------------------|-------|-----|
| 7 Tequilas Mexican | 4,550  | 101 | Thai Restaurant               | 2,450 | 304 |
| Elite Nails        | 1,225  | 103 | PC Medic                      | 1,000 | 305 |
| Shear Impressions  | 1,050  | 104 | 20/20 Eyecare                 | 1,350 | 306 |
| Expedia Travel     | 1,050  | 105 | Subway                        | 1,238 | 307 |
| Sam's Liquors      | 1,375  | 106 | The UPS Store                 | 1,639 | 401 |
| Great Clips        | 1,075  | 107 | ETF Fitness                   | 3,311 | 402 |
| Kroger             | 76,500 | 201 | Monro Muffler Brake & Service | 5,928 | 403 |
| LaVida Massage     | 3,000  | 301 | Wellstreet Urgent Care        | 6,000 | 501 |
| Tuesday Morning    | 10,000 | 302 | Pizza Hut                     | 1,386 | 502 |
| Palm Beach Tan     | 3,000  | 303 | Verizon Wireless              | 1,600 | 503 |
|                    |        |     |                               |       |     |