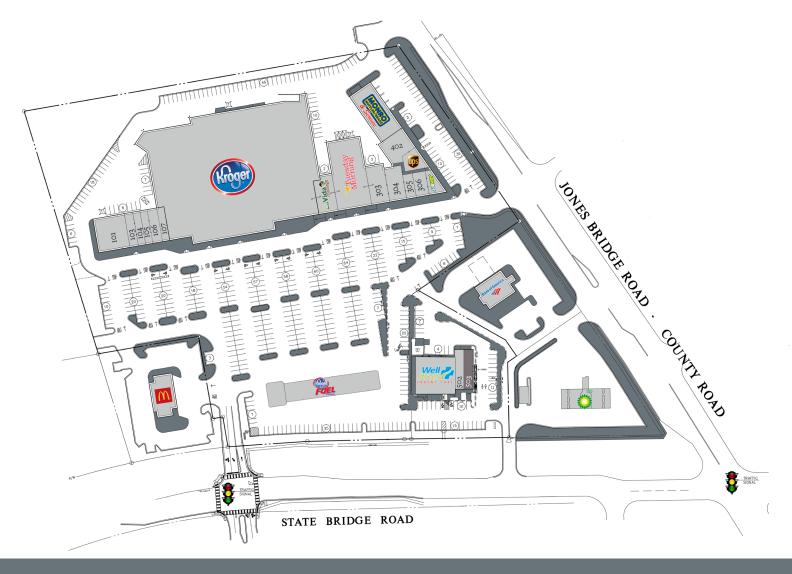

#### 10945 State Bridge Road, Alpharetta, GA 30022

| Tenant             | Sf     | Ste |                               |       |     |
|--------------------|--------|-----|-------------------------------|-------|-----|
| 7 Tequilas Mexican | 4,550  | 101 | Thai Restaurant               | 2,450 | 304 |
| Elite Nails        | 1,225  | 103 | PC Medic                      | 1,000 | 305 |
| Shear Impressions  | 1,050  | 104 | 20/20 Eyecare                 | 1,350 | 306 |
| Expedia Travel     | 1,050  | 105 | Subway                        | 1,238 | 307 |
| Sam's Liquors      | 1,375  | 106 | The UPS Store                 | 1,639 | 401 |
| Great Clips        | 1,075  | 107 | ETF Fitness                   | 3,311 | 402 |
| Kroger             | 76,500 | 201 | Monro Muffler Brake & Service | 5,928 | 403 |
| LaVida Massage     | 3,000  | 301 | Wellstreet Urgent Care        | 6,000 | 501 |
| Tuesday Morning    | 10,000 | 302 | Pizza Hut                     | 1,386 | 502 |
| Palm Beach Tan     | 3,000  | 303 | Available                     | 1,600 | 503 |