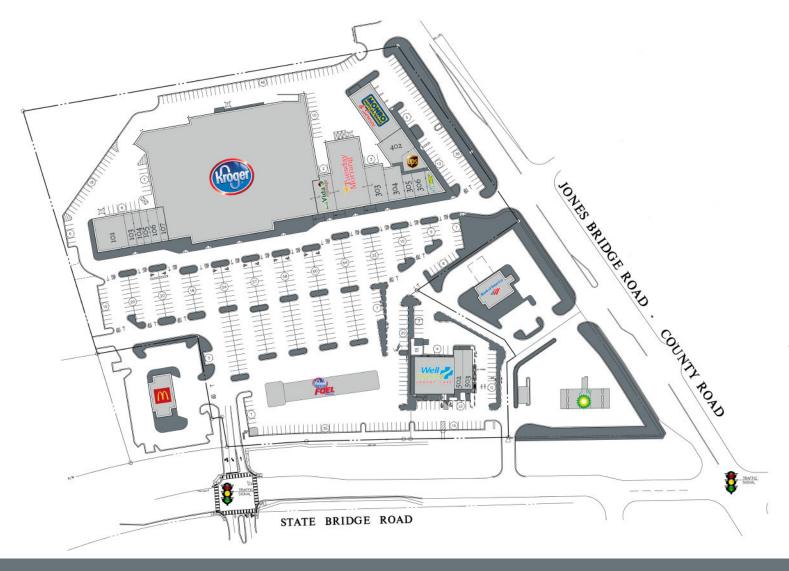

#### 10945 State Bridge Road, Alpharetta, GA 30022

| Tenant             | Sf     | Ste |                               |       |     |
|--------------------|--------|-----|-------------------------------|-------|-----|
| 7 Tequilas Mexican | 4,550  | 101 | Thai Restaurant               | 2,450 | 304 |
| Elite Nails        | 1,225  | 103 | PC Medic                      | 1,000 | 305 |
| Shear Impressions  | 1,050  | 104 | 20/20 Eyecare                 | 1,350 | 306 |
| Expedia Travel     | 1,050  | 105 | Subway                        | 1,238 | 307 |
| Sam's Liquors      | 1,375  | 106 | The UPS Store                 | 1,639 | 401 |
| Great Clips        | 1,075  | 107 | ETF Fitness                   | 3,311 | 402 |
| Kroger             | 76,500 | 201 | Monro Muffler Brake & Service | 5,928 | 403 |
| LaVida Massage     | 3,000  | 301 | Wellstreet Urgent Care        | 6,000 | 501 |
| Tuesday Morning    | 10,000 | 302 | Pizza Hut                     | 1,386 | 502 |
| Palm Beach Tan     | 3,000  | 303 | Thrive Affordable Vet Care    | 1,600 | 503 |
|                    |        |     |                               |       |     |