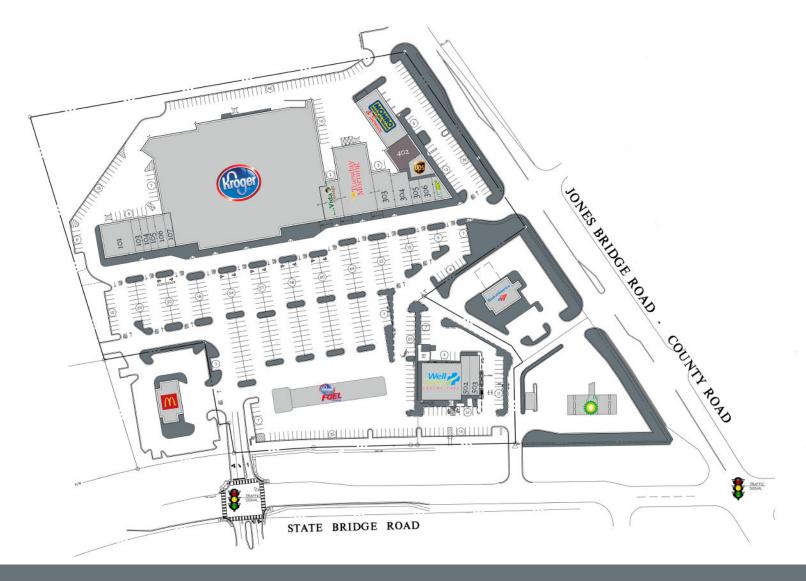

### 10945 State Bridge Road, Alpharetta, GA 30022

| Tenant             | Sf     | Ste |                               |       |     |
|--------------------|--------|-----|-------------------------------|-------|-----|
| 7 Tequilas Mexican | 4,550  | 101 | Thai Restaurant               | 2,450 | 304 |
| Elite Nails        | 1,225  | 103 | PC Medic                      | 1,000 | 305 |
| Shear Impressions  | 1,050  | 104 | 20/20 Eyecare                 | 1,350 | 306 |
| Expedia Travel     | 1,050  | 105 | Subway                        | 1,238 | 307 |
| Sam's Liquors      | 1,375  | 106 | The UPS Store                 | 1,639 | 401 |
| Great Clips        | 1,075  | 107 | Available                     | 3,311 | 402 |
| Kroger             | 76,500 | 201 | Monro Muffler Brake & Service | 5,928 | 403 |
| LaVida Massage     | 3,000  | 301 | Wellstreet Urgent Care        | 6,000 | 501 |
| Tuesday Morning    | 10,000 | 302 | Pizza Hut                     | 1,386 | 502 |
| Palm Beach Tan     | 3,000  | 303 | Thrive Affordable Vet Care    | 1,600 | 503 |