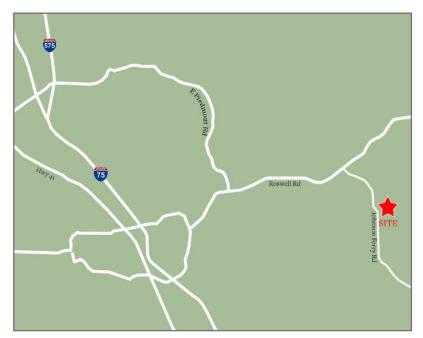

## Woodlawn Point Marietta, Georgia

1100 Johnson Ferry Road, Marietta, GA 30068

- 1,880 sf space available
- Located in the affluent metro Atlanta suburb of unincorporated East Cobb
- Average household income of \$174,071 within a one mile radius of the center
- Excellent visibility on Johnson Ferry Road

### TRAFFIC COUNTS

| Johnson Ferry Road | 47,300 AADT |
|--------------------|-------------|
| Roswell Road       | 44,300 AADT |