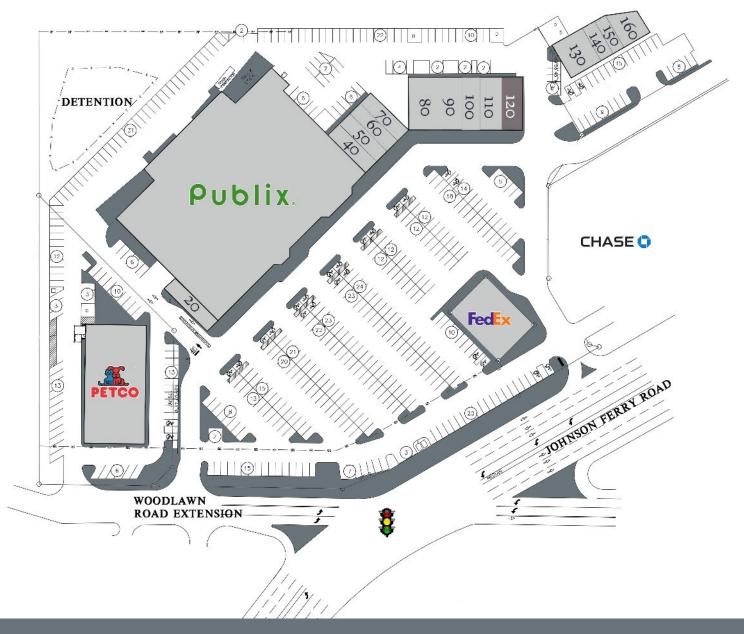

#### **KEY TENANTS**

Pubix, LaVida Massage, Petco, Ideal Image, Quick Weight Loss and FedEx

#### 1100 Johnson Ferry Road, Marietta, GA 30068

| Tenant              | Sf     | Ste |                   |       |     |                         |       |     |
|---------------------|--------|-----|-------------------|-------|-----|-------------------------|-------|-----|
| Petco               | 12,480 | 10  | Quick Weight Loss | 1,400 | 70  | C2 Education            | 2,000 | 130 |
| Art Cleaners        | 1,600  | 20  | Ideal Image       | 3,500 | 80  | Y Nails & Spa           | 1,000 | 140 |
| Publix              | 55,999 | 30  | LaVida Massage    | 2,450 | 90  | Select Physical Therapy | 1,300 | 150 |
| Nancy's Salon       | 1,400  | 40  | Roll On In        | 1,050 | 100 | Inspire Yoga            | 1,400 | 160 |
| Pizza Hut           | 1,370  | 50  | Withrow Jewelers  | 1,620 | 110 | FedEx                   | 6,000 | 170 |
| Flowers of Marietta | 1,430  | 60  | Available         | 1,880 | 120 |                         |       |     |