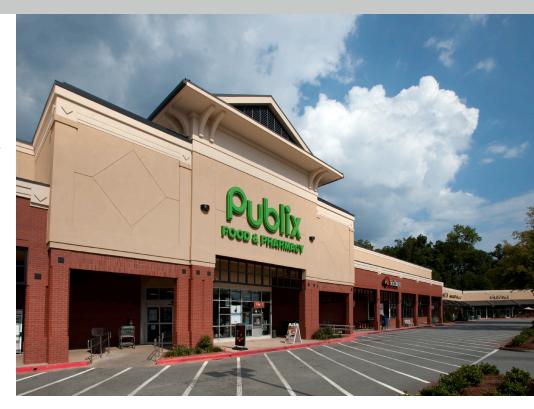

# Woodlawn Point

### Marietta, Georgia

1100 Johnson Ferry Road, Marietta, GA 30068

- 1,880 sf space available
- Located in the affluent metro
   Atlanta suburb of unincorporated
   East Cobb
- Average household income of \$174,071 within a one mile radius of the center
- Excellent visibility on Johnson Ferry Road

#### **KEY TENANTS**

Pubix, LaVida Massage, Petco, Ideal Image, Quick Weight Loss and FedEx