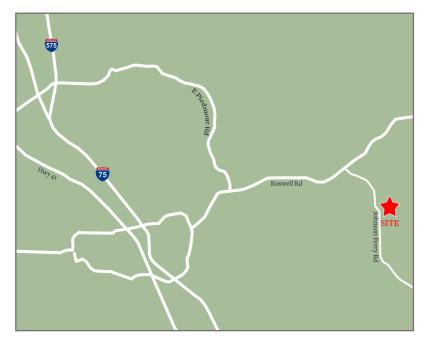

### Marietta, Georgia

1100 Johnson Ferry Road, Marietta, GA 30068

- 1,880 sf space available
- Located in the affluent metro
   Atlanta suburb of unincorporated
   East Cobb
- Average household income of \$174,071 within a one mile radius of the center
- Excellent visibility on Johnson Ferry Road

#### TRAFFIC COUNTS

| Johnson Ferry Road | 47,300 AADT |
|--------------------|-------------|
| Roswell Road       | 44,300 AADT |