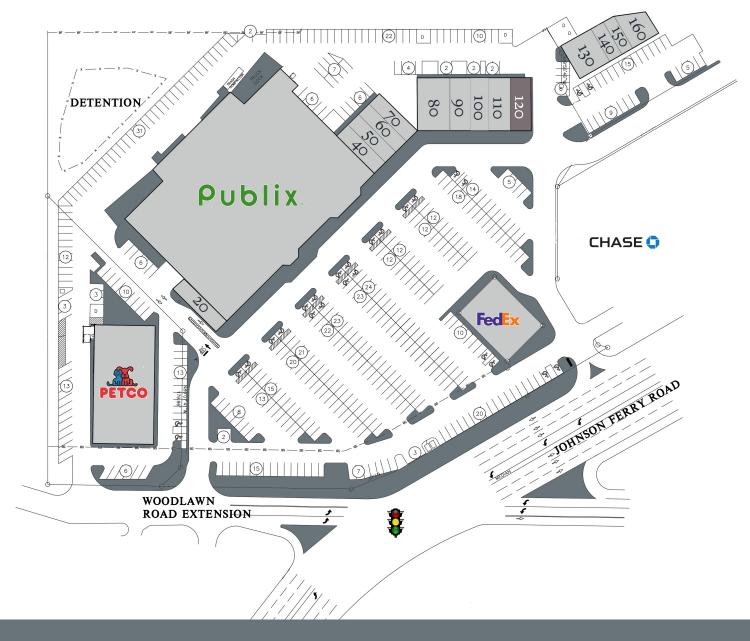

## Woodlawn Point

### Marietta, Georgia

#### 1100 Johnson Ferry Road, Marietta, GA 30068

| Tenant              | Sf     | Ste |                   |       |     |                         |       |     |
|---------------------|--------|-----|-------------------|-------|-----|-------------------------|-------|-----|
| Petco               | 12,480 | 10  | Quick Weight Loss | 1,400 | 70  | C2 Education            | 2,000 | 130 |
| Art Cleaners        | 1,600  | 20  | Ideal Image       | 3,500 | 80  | Y Nails & Spa           | 1,000 | 140 |
| Publix              | 55,999 | 30  | LaVida Massage    | 2,450 | 90  | Select Physical Therapy | 1,300 | 150 |
| Nancy's Salon       | 1,400  | 40  | Roll On In        | 1,050 | 100 | Inspire Yoga            | 1,400 | 160 |
| Pizza Hut           | 1,370  | 50  | Withrow Jewelers  | 1,620 | 110 | FedEx                   | 6,000 | 170 |
| Flowers of Marietta | 1,430  | 60  | Available         | 1.880 | 120 |                         |       |     |