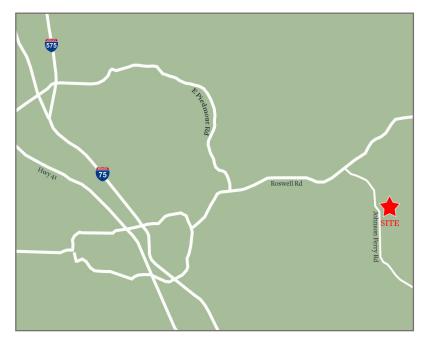

### Marietta, Georgia

1100 Johnson Ferry Road, Marietta, GA 30068

- Fully leased Publix anchored center
- Located in the affluent metro
   Atlanta suburb of unincorporated
   East Cobb
- Average household income of \$174,071 within a one mile radius of the center
- Excellent visibility on Johnson Ferry Road

#### TRAFFIC COUNTS

| Johnson Ferry Road | 47,500 AADT |
|--------------------|-------------|
| Roswell Road       | 45,800 AADT |