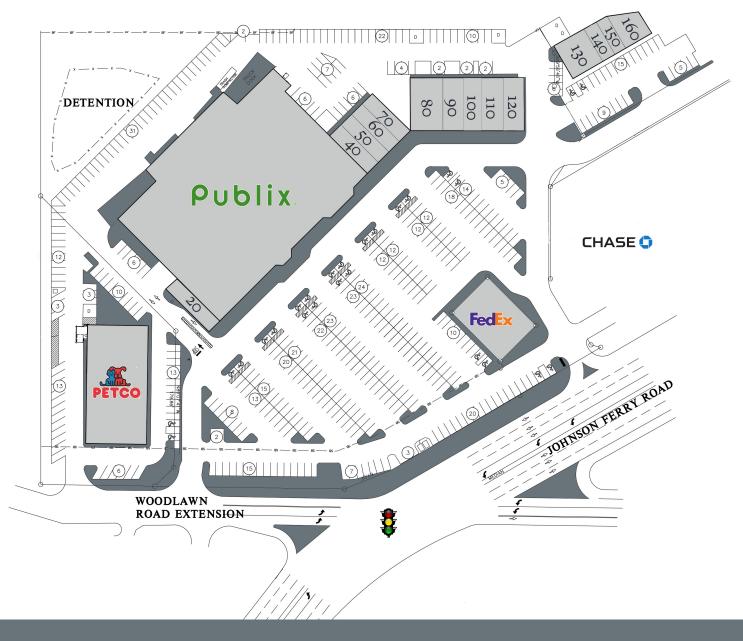

#### 1100 Johnson Ferry Road, Marietta, GA 30068

| Tenant              | Sf     | Ste |                   |       |      |                         |       |     |
|---------------------|--------|-----|-------------------|-------|------|-------------------------|-------|-----|
| Petco               | 12,480 | 10  | Quick Weight Loss | 1,400 | 70   | C2 Education            | 2,000 | 130 |
| Art Cleaners        | 1,600  | 20  | Ideal Image       | 3,500 | 80   | Y Nails & Spa           | 1,000 | 140 |
| Publix              | 55,999 | 30  | LaVida Massage    | 2,450 | 90   | Select Physical Therapy | 1,300 | 150 |
| Nancy's Salon       | 1,400  | 40  | Roll On In        | 1,050 | 100  | Inspire Yoga            | 1,400 | 160 |
| Pizza Hut           | 1,370  | 50  | Withrow Jewelers  | 1,620 | 110  | FedEx                   | 6,000 | 170 |
| Flowers of Marietta | 1,430  | 60  | Luminary Eve Care | 1.880 | 12.0 |                         |       |     |