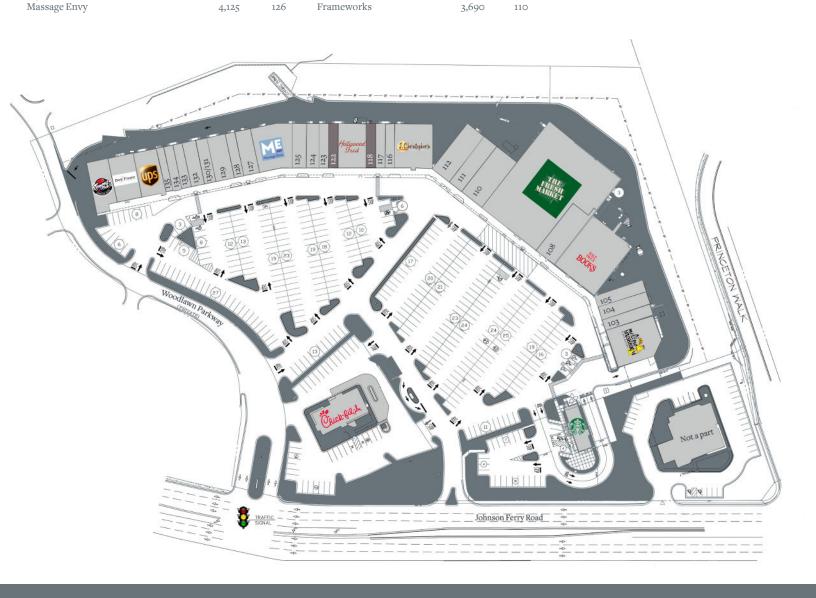

#### 1205 Johnson Ferry Road, Marietta, GA 30068

| Tenant                          | Sf    | Ste     |                             |       |         |                             |        |      |
|---------------------------------|-------|---------|-----------------------------|-------|---------|-----------------------------|--------|------|
| Tommy Cho Karate                | 2,647 | 140     | The Joint                   | 1,253 | 125     | The Fresh Market            | 21,794 | 109  |
| Bel Fiore Bridal                | 2,803 | 138     | Clean Juice                 | 1,729 | 124     | Delta Credit Union          | 3,624  | 108  |
| The UPS Store                   | 2,300 | 136     | River Nail                  | 1,050 | 123     | Half Priced Books           | 9,280  | 107  |
| Alterations by Lee              | 1,050 | 134     | Available                   | 1,050 | 122     | Sally Beauty                | 1,600  | 105  |
| Mathnasium                      | 1,200 | 135     | Hollywood Feed              | 3,150 | 119/121 | Variations Hair Specialists | 1,600  | 104  |
| Sculpted Bodies Pilates         | 1,050 | 133     | Available                   | 1,050 | 118     | Board and Brush             | 1,440  | 103  |
| Professional Cleaners           | 1,400 | 132     | Brazilian Wax Studio        | 1,050 | 117     | Mellow Mushroom             | 5,212  | 101  |
| Benchmark Physical Therapy      | 2,100 | 130/131 | Rita Ellens Boutique        | 1,050 | 116     | Starbucks                   | 1,750  | 1207 |
| Big Frog Custom T-Shirts & More | 1,400 | 129     | J. Christopher's Restaurant | 4,200 | 113     | Chick-fil-A                 | 3,519  | OP   |
| Supercuts                       | 1,050 | 128     | Your Serve                  | 3,060 | 112     |                             |        |      |
| My Friend's Place               | 1,750 | 127     | Good Nutrition              | 2,250 | 111     |                             |        |      |
| Massage Envy                    | 4,125 | 126     | Frameworks                  | 3,690 | 110     |                             |        |      |