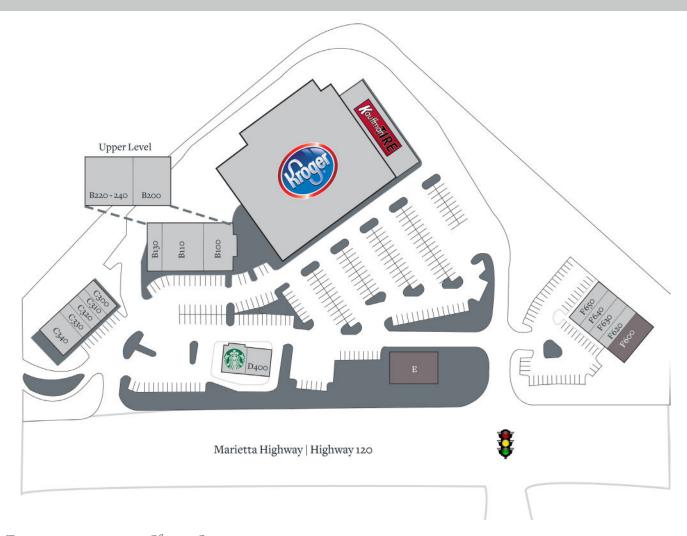

## Coleman Village Roswell, Georgia

900 Marietta Highway, Roswell, GA 30075

RPC

| Tenant                       | Sf    | Ste      |                      |       |      |
|------------------------------|-------|----------|----------------------|-------|------|
| Kroger                       | 2,400 | Aı       | Trucare Dentistry    | 1,200 | C330 |
| Kauffman Tire                | 6,500 | A2       | Flippin Pizza        | 2,400 | C340 |
| El Porton Mexican Restaurant | 3,874 | B100     | Hazel Family Eyecare | 1,500 | D400 |
| Nagoya Restaurant            | 4,500 | B110     | Starbucks            | 1,500 | D410 |
| Coleman Cleaners             | 2,000 | B130     | Available            | 3,375 | E    |
| Dierkes Family Orthodontics  | 2,983 | B200     | Available            | 2,800 | F600 |
| Attitude Fitness             | 3,499 | B220-240 | Fifth & Mae Salons   | 1,400 | F620 |
| 100% Chiropractic Wellness   | 1,400 | C300     | The UPS Store        | 1,400 | F630 |
| New China                    | 1,000 | C310     | The Framing Studio   | 1,400 | F640 |
| Nail Millennium              | 1,200 | C320     | Cherry's Liquor      | 1,400 | F650 |
|                              |       |          |                      |       |      |