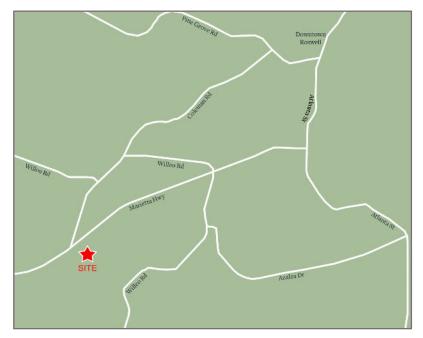

# Coleman Village Roswell, Georgia

900 Marietta Highway, Roswell, GA 30075

- 2,800 sf second generation restaurant space with large patio and high visibility from Marietta Highway
- 3,375 sf retail space available
- Kroger anchored center with an average household income of \$163,787 within one mile of location
- National and local tenant mix to include casual dining, wellness and personal care
- Close proximity to Downtown Roswell