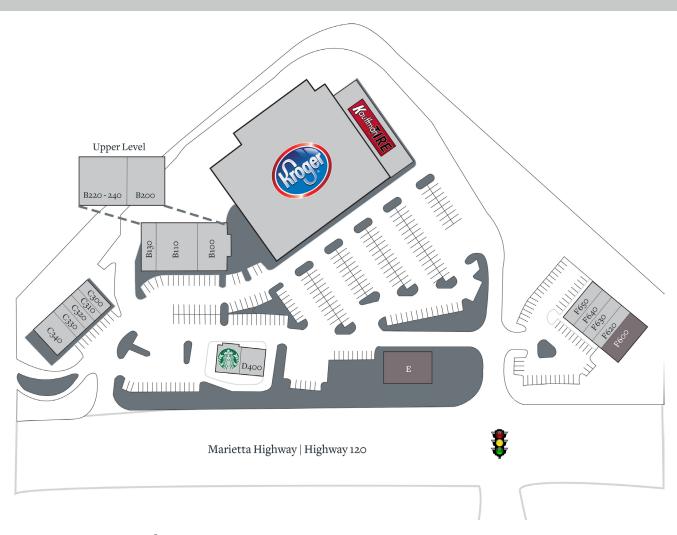

## Roswell, Georgia

900 Marietta Highway, Roswell, GA 30075

| Tenant                       | Sf    | Ste      |                      |       |      |
|------------------------------|-------|----------|----------------------|-------|------|
| Kroger                       | 2,400 | A1       | Trucare Dentistry    | 1,200 | C330 |
| Kauffman Tire                | 6,500 | A2       | Flippin Pizza        | 2,400 | C340 |
| El Porton Mexican Restaurant | 3,874 | B100     | Hazel Family Eyecare | 1,500 | D400 |
| Nagoya Restaurant            | 4,500 | B110     | Starbucks            | 1,500 | D410 |
| Coleman Cleaners             | 2,000 | B130     | Available            | 3,375 | E    |
| Dierkes Family Orthodontics  | 2,983 | B200     | Available            | 2,800 | F600 |
| Attitude Fitness             | 3,499 | B220-240 | Fifth & Mae Salons   | 1,400 | F620 |
| 100% Chiropractic Wellness   | 1,400 | C300     | The UPS Store        | 1,400 | F630 |
| New China                    | 1,000 | C310     | The Framing Studio   | 1,400 | F640 |
| Nail Millennium              | 1,200 | C320     | Cherry's Liquor      | 1,400 | F650 |
|                              |       |          |                      |       |      |