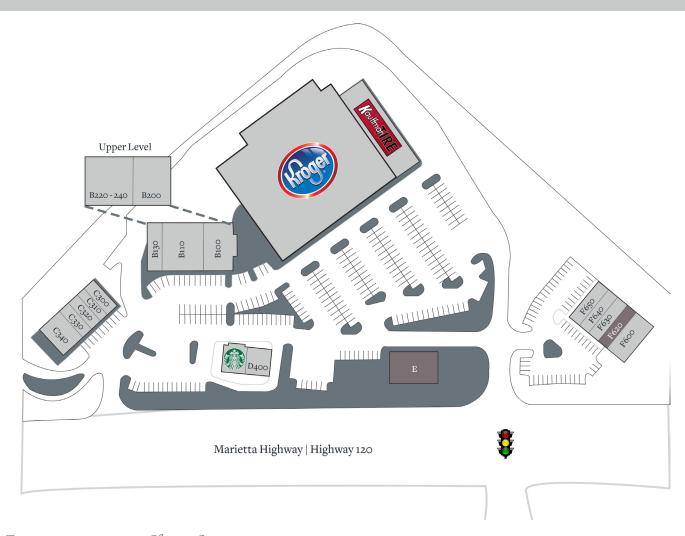

## Coleman Village Roswell, Georgia

900 Marietta Highway, Roswell, GA 30075

| Tenant                       | Sf    | Ste      |                      |       |      |
|------------------------------|-------|----------|----------------------|-------|------|
| Kroger                       | 2,400 | Aı       | Trucare Dentistry    | 1,200 | C330 |
| Kauffman Tire                | 6,500 | A2       | Flippin Pizza        | 2,400 | C340 |
| El Porton Mexican Restaurant | 3,874 | B100     | Hazel Family Eyecare | 1,500 | D400 |
| Nagoya Restaurant            | 4,500 | B110     | Starbucks            | 1,500 | D410 |
| Coleman Cleaners             | 2,000 | B130     | Available            | 3,375 | E    |
| Dierkes Family Orthodontics  | 2,983 | B200     | Fifth & Mae Salons   | 2,800 | F600 |
| Attitude Fitness             | 3,499 | B220-240 | Available            | 1,400 | F620 |
| 100% Chiropractic Wellness   | 1,400 | C300     | The UPS Store        | 1,400 | F630 |
| New China                    | 1,000 | C310     | The Framing Studio   | 1,400 | F640 |
| Nail Millennium              | 1,200 | C320     | Cherry's Liquor      | 1,400 | F650 |
|                              |       |          |                      |       |      |