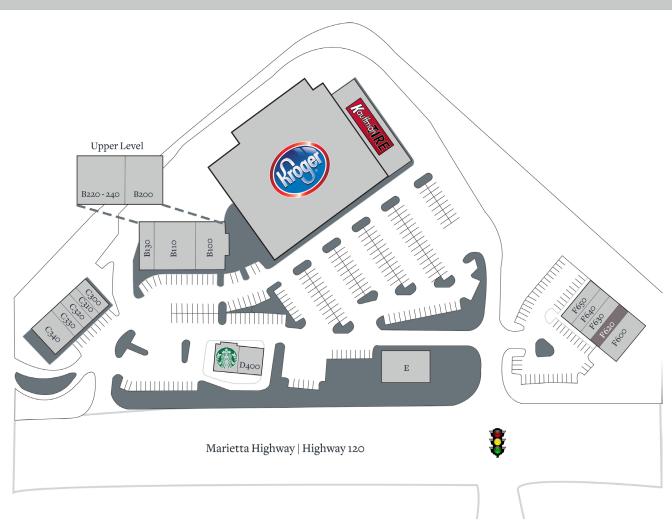

## Roswell, Georgia

900 Marietta Highway, Roswell, GA 30075

| Tenant                       | Sf    | Ste      |                      |       |      |
|------------------------------|-------|----------|----------------------|-------|------|
| Kroger                       | 2,400 | A1       | Trucare Dentistry    | 1,200 | C330 |
| Kauffman Tire                | 6,500 | A2       | Flippin Pizza        | 2,400 | C340 |
| El Porton Mexican Restaurant | 3,874 | B100     | Hazel Family Eyecare | 1,500 | D400 |
| Nagoya Restaurant            | 4,500 | B110     | Starbucks            | 1,500 | D410 |
| Coleman Cleaners             | 2,000 | B130     | Leased               | 3,375 | E    |
| Dierkes Family Orthodontics  | 2,983 | B200     | Fifth & Mae Salons   | 2,800 | F600 |
| Attitude Fitness             | 3,499 | B220-240 | Available            | 1,400 | F620 |
| 100% Chiropractic Wellness   | 1,400 | C300     | The UPS Store        | 1,400 | F630 |
| New China                    | 1,000 | C310     | The Framing Studio   | 1,400 | F640 |
| Nail Millennium              | 1,200 | C320     | Cherry's Liquor      | 1,400 | F650 |