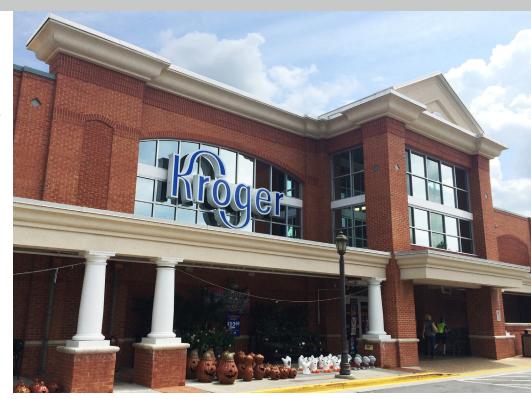

## Roswell, Georgia

900 Marietta Highway, Roswell, GA 30075

- 1,400 sf retail space available
- Kroger anchored center with an average household income of \$163,787 within one mile of location
- National and local tenant mix to include casual dining, wellness and personal care
- Close proximity to Downtown Roswell

### **KEY TENANTS**

Kroger, Kauffman Tire, Starbucks and The UPS Store.