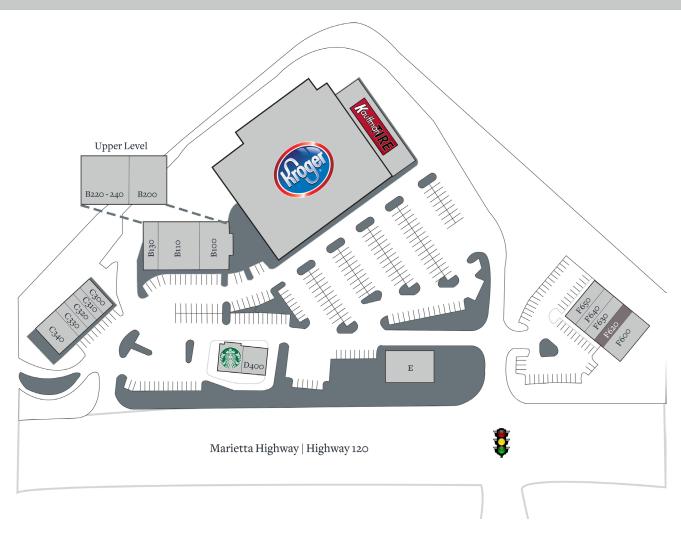

# Coleman Village

## Roswell, Georgia

900 Marietta Highway, Roswell, GA 30075

| Tenant                       | Sf     | Ste      |                      |       |      |
|------------------------------|--------|----------|----------------------|-------|------|
| Kroger                       | 45,627 | A1       | Trucare Dentistry    | 1,200 | C330 |
| Kauffman Tire                | 6,500  | A2       | Flippin Pizza        | 2,400 | C340 |
| El Porton Mexican Restaurant | 3,874  | B100     | Hazel Family Eyecare | 1,500 | D400 |
| Nagoya Restaurant            | 4,500  | B110     | Starbucks            | 1,500 | D410 |
| Coleman Cleaners             | 2,000  | B130     | Leased               | 3,375 | E    |
| Dierkes Family Orthodontics  | 2,983  | B200     | Fifth & Mae Salons   | 2,800 | F600 |
| Attitude Fitness             | 3,499  | B220-240 | Available            | 1,400 | F620 |
| 100% Chiropractic Wellness   | 1,400  | C300     | The UPS Store        | 1,400 | F630 |
| New China                    | 1,000  | C310     | The Framing Studio   | 1,400 | F640 |
| Nail Millennium              | 1,200  | C320     | Cherry's Liquor      | 1,400 | F650 |
|                              |        |          |                      |       |      |