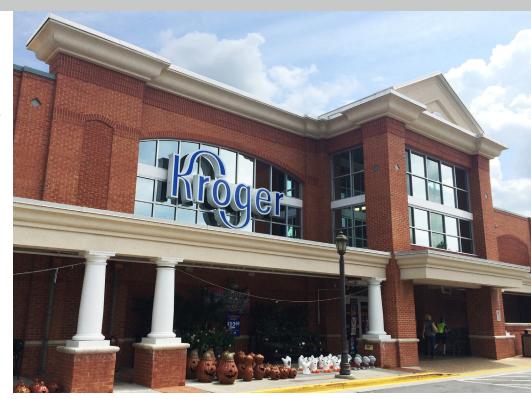

# Coleman Village

## Roswell, Georgia

900 Marietta Highway, Roswell, GA 30075

- 1,400 sf retail space available
- Kroger anchored center with an average household income of \$163,787 within one mile of location
- National and local tenant mix to include casual dining, wellness and personal care
- Close proximity to Downtown Roswell

### **KEY TENANTS**

Kroger, Kauffman Tire, Starbucks and The UPS Store.