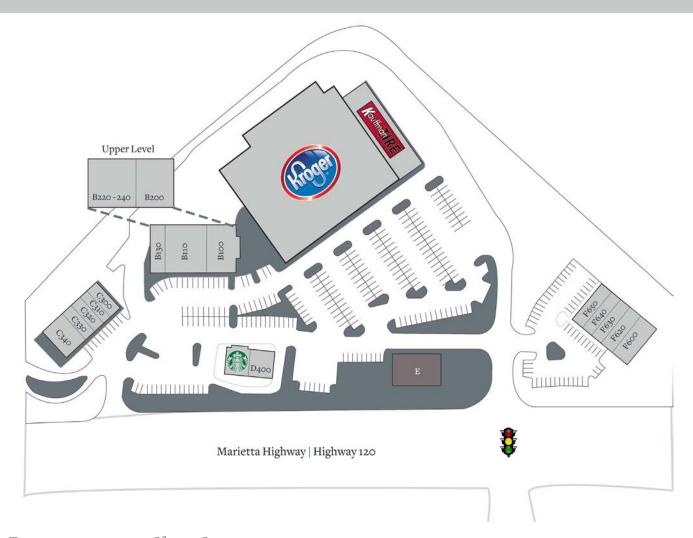

## Coleman Village Roswell, Georgia

900 Marietta Highway, Roswell, GA 30075

| Tenant                       | Sf     | Ste      |                      |       |      |
|------------------------------|--------|----------|----------------------|-------|------|
| Kroger                       | 45,627 | Aı       | Trucare Dentistry    | 1,200 | C330 |
| Kauffman Tire                | 6,500  | A2       | Flippin Pizza        | 2,400 | C340 |
| El Porton Mexican Restaurant | 3,874  | B100     | Hazel Family Eyecare | 1,500 | D400 |
| Nagoya Restaurant            | 4,500  | B110     | Starbucks            | 1,500 | D410 |
| Coleman Cleaners             | 2,000  | B130     | Available            | 3,375 | E    |
| Dierkes Family Orthodontics  | 2,983  | B200     | Fifth & Mae Salons   | 2,800 | F600 |
| Attitude Fitness             | 3,499  | B220-240 | Robbins and Co. Home | 1,400 | F620 |
| 100% Chiropractic Wellness   | 1,400  | C300     | The UPS Store        | 1,400 | F630 |
| New China                    | 1,000  | C310     | The Framing Studio   | 1,400 | F640 |
| Nail Millennium              | 1,200  | C320     | Cherry's Liquor      | 1,400 | F650 |
|                              |        |          |                      |       |      |