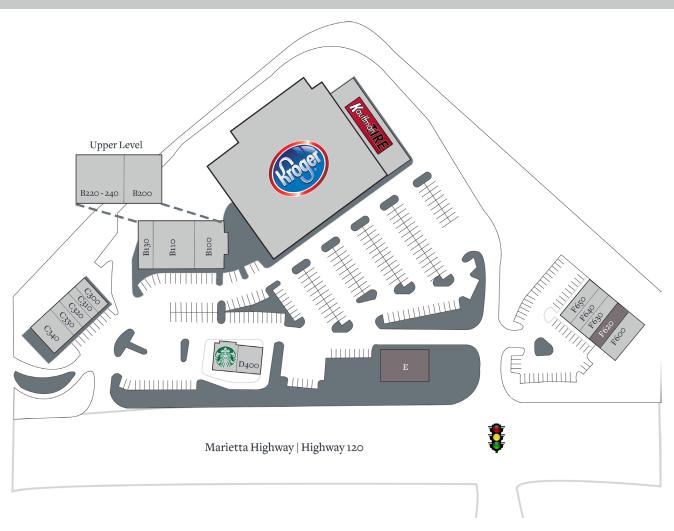

### Roswell, Georgia

900 Marietta Highway, Roswell, GA 30075

| Tenant                       | Sf     | Ste      |                      |       |              |
|------------------------------|--------|----------|----------------------|-------|--------------|
| Kroger                       | 45,627 | A1       | Trucare Dentistry    | 1,200 | C330         |
| Kauffman Tire                | 6,500  | A2       | Flippin Pizza        | 2,400 | C340         |
| El Porton Mexican Restaurant | 3,874  | B100     | Hazel Family Eyecare | 1,500 | D400         |
| Nagoya Restaurant            | 4,500  | B110     | Starbucks            | 1,500 | D410         |
| Coleman Cleaners             | 2,000  | B130     | Available            | 3,375 | $\mathbf{E}$ |
| Dierkes Family Orthodontics  | 2,983  | B200     | Fifth & Mae Salons   | 2,800 | F600         |
| Attitude Fitness             | 3,499  | B220-240 | Available            | 1,400 | F620         |
| 100% Chiropractic Wellness   | 1,400  | C300     | The UPS Store        | 1,400 | F630         |
| New China                    | 1,000  | C310     | The Framing Studio   | 1,400 | F640         |
| Nail Millennium              | 1,200  | C320     | Cherry's Liquor      | 1,400 | F650         |
|                              |        |          |                      |       |              |