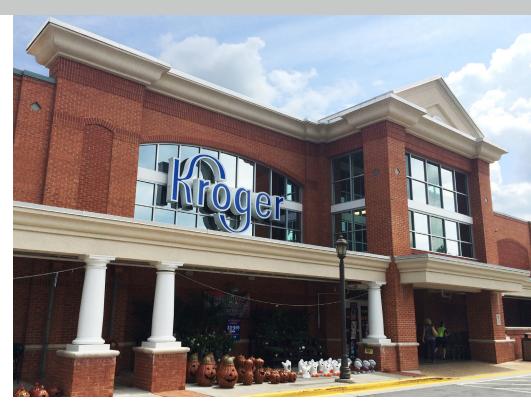

## Coleman Village

### Roswell, Georgia

900 Marietta Highway, Roswell, GA 30075

- 1,400 3,375 sf retail space available
- Kroger anchored center with an average household income of \$190,386 within one mile of location
- National and local tenant mix to include casual dining, wellness and personal care
- Close proximity to Downtown Roswell

#### **KEY TENANTS**

Kroger, Kauffman Tire, Starbucks and The UPS Store.