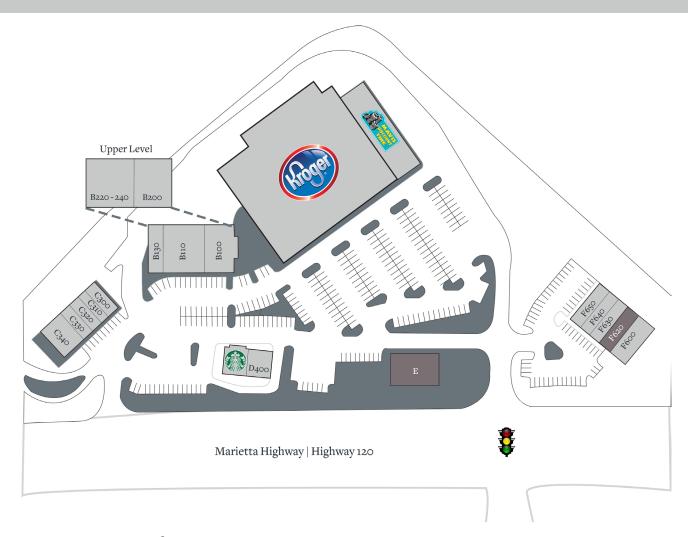

## Coleman Village Roswell, Georgia

900 Marietta Highway, Roswell, GA 30075

| Tenant                       | $\mathbf{S}\mathbf{f}$ | Ste      |                      |       |      |
|------------------------------|------------------------|----------|----------------------|-------|------|
| Kroger                       | 45,627                 | A1       | Trucare Dentistry    | 1,200 | C330 |
| Mavis Tire Center            | 6,500                  | A2       | Flippin Pizza        | 2,400 | C340 |
| El Porton Mexican Restaurant | 3,874                  | B100     | Hazel Family Eyecare | 1,500 | D400 |
| Nagoya Restaurant            | 4,500                  | B110     | Starbucks            | 1,500 | D410 |
| Coleman Cleaners             | 2,000                  | B130     | Available            | 3,375 | E    |
| Dierkes Family Orthodontics  | 2,983                  | B200     | Fifth & Mae Salons   | 2,800 | F600 |
| Attitude Fitness             | 3,499                  | B220-240 | Available            | 1,400 | F620 |
| 100% Chiropractic Wellness   | 1,400                  | С300     | The UPS Store        | 1,400 | F630 |
| New China                    | 1,000                  | C310     | The Framing Studio   | 1,400 | F640 |
| Nail Millennium              | 1,200                  | C320     | Cherry's Liquor      | 1,400 | F650 |
|                              |                        |          |                      |       |      |