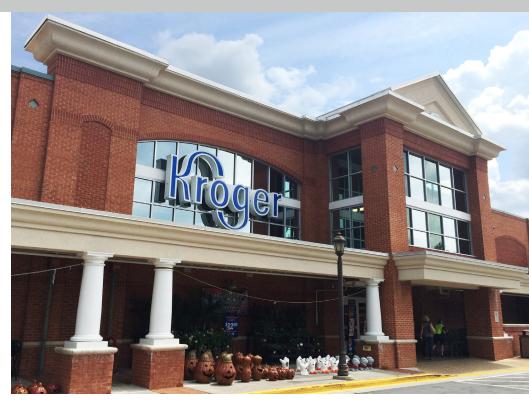

# Coleman Village Roswell, Georgia

900 Marietta Highway, Roswell, GA 30075

- 1,400 3,375 sf retail space available
- Kroger anchored center with an average household income of \$190,386 within one mile of location
- National and local tenant mix to include casual dining, wellness and personal care
- Close proximity to Downtown Roswell

## **KEY TENANTS**

Kroger, Mavis Tire Center, Starbucks and The UPS Store.