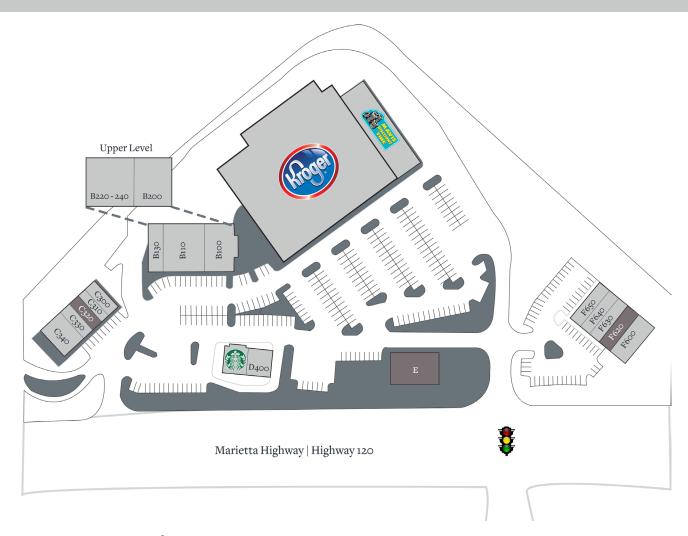

## Coleman Village Roswell, Georgia

900 Marietta Highway, Roswell, GA 30075

| Tenant                       | $\mathbf{Sf}$ | Ste      |                      |       |      |
|------------------------------|---------------|----------|----------------------|-------|------|
| Kroger                       | 45,627        | Aı       | Trucare Dentistry    | 1,200 | C330 |
| Mavis Tire Center            | 6,500         | A2       | Flippin Pizza        | 2,400 | C340 |
| El Porton Mexican Restaurant | 3,874         | B100     | Hazel Family Eyecare | 1,500 | D400 |
| Nagoya Restaurant            | 4,500         | B110     | Starbucks            | 1,500 | D410 |
| Coleman Cleaners             | 2,000         | B130     | Available            | 3,375 | E    |
| Dierkes Family Orthodontics  | 2,983         | B200     | Fifth & Mae Salons   | 2,800 | F600 |
| Attitude Fitness             | 3,499         | B220-240 | Available            | 1,400 | F620 |
| 100% Chiropractic Wellness   | 1,400         | C300     | The UPS Store        | 1,400 | F630 |
| New China                    | 1,000         | C310     | The Framing Studio   | 1,400 | F640 |
| Available                    | 1,200         | C320     | Cherry's Liquor      | 1,400 | F650 |
|                              |               |          |                      |       |      |