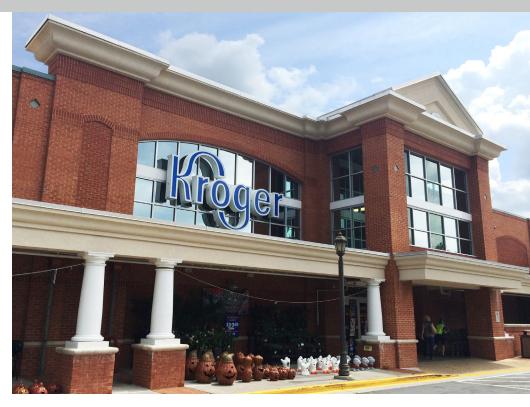

# Coleman Village Roswell, Georgia

900 Marietta Highway, Roswell, GA 30075

- 1,200 3,375 sf retail space available
- Kroger anchored center with an average household income of \$190,386 within one mile of location
- National and local tenant mix to include casual dining, wellness and personal care
- Close proximity to Downtown Roswell

## **KEY TENANTS**

Kroger, Mavis Tire Center, Starbucks and The UPS Store.