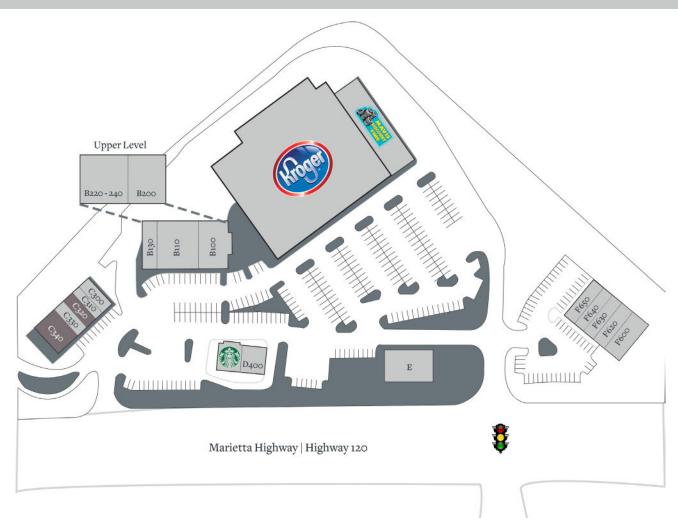

### Roswell, Georgia

900 Marietta Highway, Roswell, GA 30075

| Tenant                       | Sf     | Ste      |                       |       |      |
|------------------------------|--------|----------|-----------------------|-------|------|
| Kroger                       | 45,627 | A1       | Trucare Dentistry     | 1,200 | C330 |
| Mavis Tire Center            | 6,500  | A2       | Available             | 2,400 | C340 |
| El Porton Mexican Restaurant | 3,874  | B100     | Hazel Family Eyecare  | 1,500 | D400 |
| Nagoya Restaurant            | 4,500  | B110     | Starbucks             | 1,500 | D410 |
| Coleman Cleaners             | 2,000  | B130     | Sugar Polish Nail Bar | 3,375 | E    |
| Dierkes Family Orthodontics  | 2,983  | B200     | Fifth & Mae Salons    | 2,800 | F600 |
| Attitude Fitness             | 3,499  | B220-240 | Robbins and Co. Home  | 1,400 | F620 |
| 100% Chiropractic Wellness   | 1,400  | C300     | The UPS Store         | 1,400 | F630 |
| New China                    | 1,000  | C310     | The Framing Studio    | 1,400 | F640 |
| Available                    | 1,200  | C320     | Cherry's Liquor       | 1,400 | F650 |