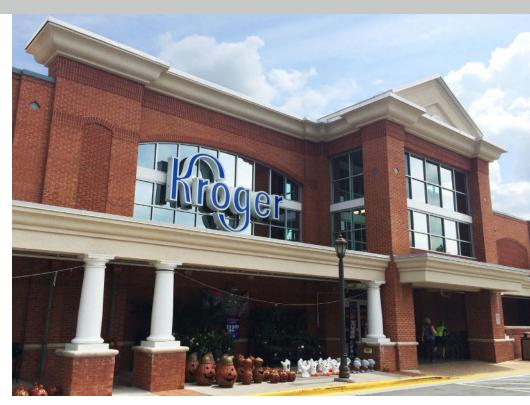

# Coleman Village

### Roswell, Georgia

900 Marietta Highway, Roswell, GA 30075

- 1,200 2,400 sf retail space available
- Kroger anchored center with an average household income of \$190,386 within one mile of location
- National and local tenant mix to include casual dining, wellness and personal care
- Close proximity to Downtown Roswell



#### **KEY TENANTS**

Kroger, Mavis Tire Center, Starbucks and The UPS Store.

#### TRAFFIC COUNTS

| Marietta Highway | 27,700 | AADT |
|------------------|--------|------|
| Atlanta Street   | 31,200 | AADT |

#### **DEMOGRAPHICS**

|               | 1 Mi Radius | 3 Mi Radius | 5 Mi Radius |
|---------------|-------------|-------------|-------------|
| Population    | 5,210       | 71,016      | 203,366     |
| Households    | 2,039       | 29,476      | 83,092      |
| Avg HH Income | \$190,386   | \$144,713   | \$144,058   |
| Daytime Pop   | 866         | 27,263      | 89,043      |





## Coleman Village

### Roswell, Georgia

900 Marietta Highway, Roswell, GA 30075



| Tenant                       | Sf     | Ste      |                       |       |      |
|--------------------