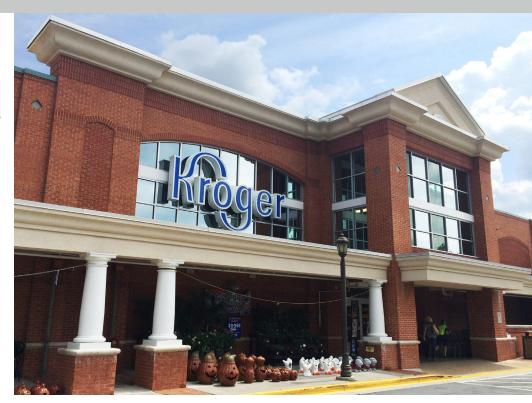

## Roswell, Georgia

900 Marietta Highway, Roswell, GA 30075

- 1,200 sf retail space available
- Kroger anchored center with an average household income of \$195,227 within one mile of location
- National and local tenant mix to include casual dining, wellness and personal care
- Close proximity to Downtown Roswell

#### **KEY TENANTS**

Kroger, Mavis Tire Center, Starbucks and The UPS Store.