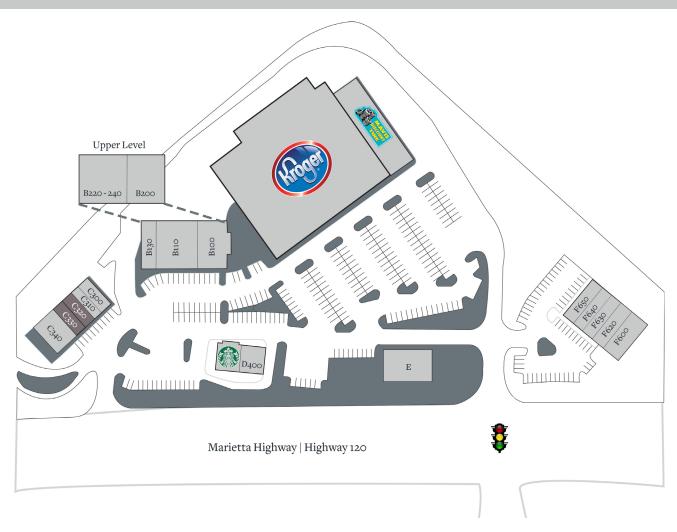

### Roswell, Georgia

900 Marietta Highway, Roswell, GA 30075

| Tenant                       | Sf     | Ste      |                                    |       |      |
|------------------------------|--------|----------|------------------------------------|-------|------|
| Kroger                       | 45,627 | A1       | Available                          | 1,200 | C330 |
| Mavis Tire Center            | 6,500  | A2       | ATI Physical Therapy (Coming Soon) | 2,400 | C340 |
| El Porton Mexican Restaurant | 3,874  | B100     | Hazel Family Eyecare               | 1,500 | D400 |
| Nagoya Restaurant            | 4,500  | B110     | Starbucks                          | 1,500 | D410 |
| Coleman Cleaners             | 2,000  | B130     | Sugar Polish Nail Bar              | 3,375 | E    |
| Dierkes Family Orthodontics  | 2,983  | B200     | Fifth & Mae Salons                 | 2,800 | F600 |
| Attitude Fitness             | 3,499  | B220-240 | Robbins and Co. Home               | 1,400 | F620 |
| 100% Chiropractic Wellness   | 1,400  | C300     | The UPS Store                      | 1,400 | F630 |
| New China                    | 1,000  | C310     | The Framing Studio                 | 1,400 | F640 |
| Available                    | 1,200  | C320     | Cherry's Liquor                    | 1,400 | F650 |