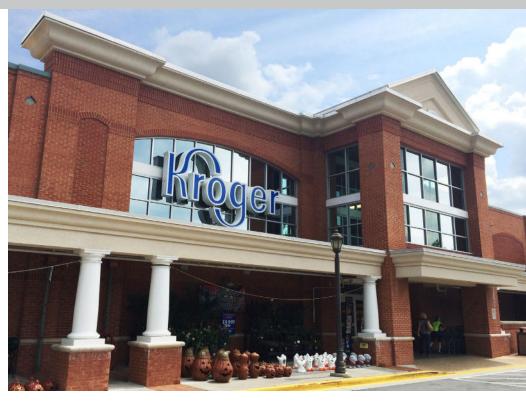

## Coleman Village Roswell, Georgia

900 Marietta Highway, Roswell, GA 30075

- 1,200 sf retail space available
- Kroger anchored center with an average household income of \$195,227 within one mile of location
- National and local tenant mix to include casual dining, wellness and personal care
- Close proximity to Downtown Roswell

#### **KEY TENANTS**

Kroger, Mavis Tire Center, Starbucks and The UPS Store.