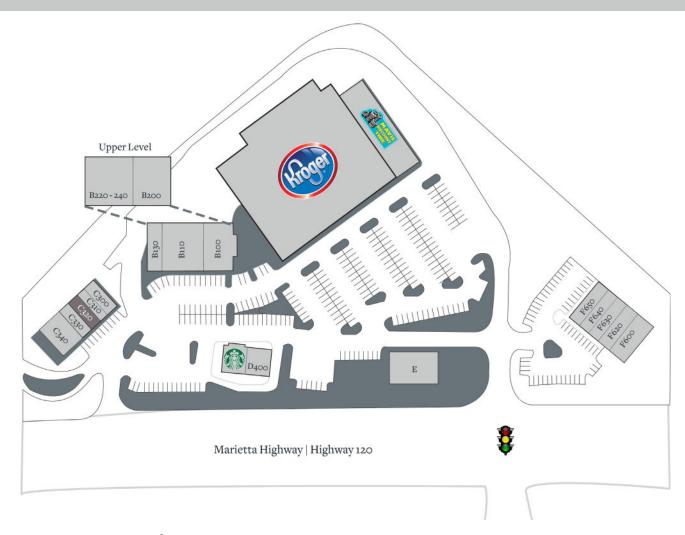

## Coleman Village Roswell, Georgia

900 Marietta Highway, Roswell, GA 30075

| Tenant                       | Sf     | Ste      |                                    |       |      |
|------------------------------|--------|----------|------------------------------------|-------|------|
| Kroger                       | 45,627 | Aı       | Flamingo Dental Escape             | 1,200 | C330 |
| Mavis Tire Center            | 6,500  | A2       | ATI Physical Therapy (Coming Soon) | 2,400 | C340 |
| El Porton Mexican Restaurant | 3,874  | B100     | Hazel Family Eyecare               | 1,500 | D400 |
| Nagoya Restaurant            | 4,500  | B110     | Starbucks                          | 1,500 | D410 |
| Coleman Cleaners             | 2,000  | B130     | Sugar Polish Nail Bar              | 3,375 | Е    |
| Dierkes Family Orthodontics  | 2,983  | B200     | Fifth & Mae Salons                 | 2,800 | F600 |
| Attitude Fitness             | 3,499  | B220-240 | Robbins and Co. Home               | 1,400 | F620 |
| 100% Chiropractic Wellness   | 1,400  | C300     | The UPS Store                      | 1,400 | F630 |
| New China                    | 1,000  | C310     | The Framing Studio                 | 1,400 | F640 |
| Available                    | 1,200  | C320     | Cherry's Liquor                    | 1,400 | F650 |