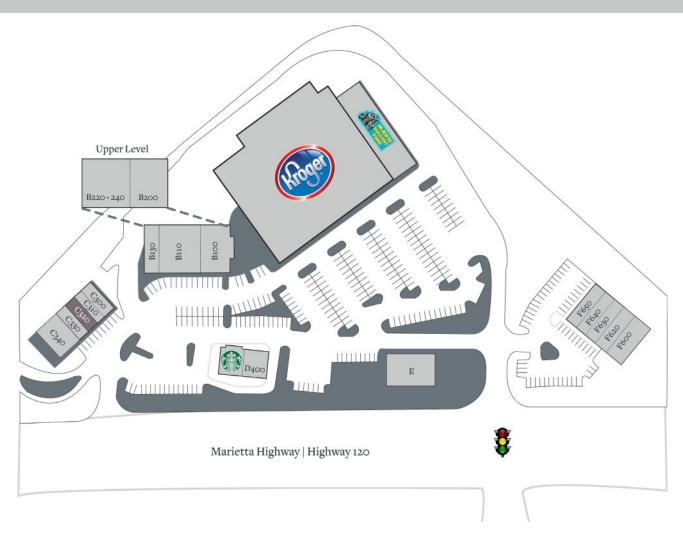

### Roswell, Georgia

900 Marietta Highway, Roswell, GA 30075

| Tenant                       | Sf     | Ste      |                                    |       |      |
|------------------------------|--------|----------|------------------------------------|-------|------|
| Kroger                       | 45,627 | A1       | Flamingo Dental Escape             | 1,200 | C330 |
| Mavis Tire Center            | 6,500  | A2       | ATI Physical Therapy (Coming Soon) | 2,400 | C340 |
| El Porton Mexican Restaurant | 3,874  | B100     | Hazel Family Eyecare               | 1,500 | D400 |
| Nagoya Restaurant            | 4,500  | B110     | Starbucks                          | 1,500 | D410 |
| Coleman Cleaners             | 2,000  | B130     | Sugar Polish Nail Bar              | 3,375 | E    |
| Dierkes Family Orthodontics  | 2,983  | B200     | Fifth & Mae Salons                 | 2,800 | F600 |
| Attitude Fitness             | 3,499  | B220-240 | Robbins and Co. Home               | 1,400 | F620 |
| 100% Chiropractic Wellness   | 1,400  | C300     | The UPS Store                      | 1,400 | F630 |
| New China                    | 1,000  | C310     | The Framing Studio                 | 1,400 | F640 |
| Available                    | 1,200  | C320     | Cherry's Liquor                    | 1,400 | F650 |