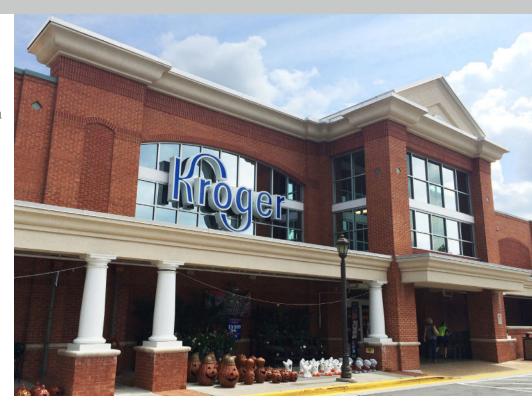

# Coleman Village

### Roswell, Georgia

900 Marietta Highway, Roswell, GA 30075

- 1,200 sf retail space available
- Kroger anchored center with an average household income of \$220,312 within one mile of location
- National and local tenant mix to include casual dining, wellness and personal care
- Close proximity to Downtown Roswell



#### **KEY TENANTS**

Kroger, Mavis Tire Center, Starbucks and The UPS Store.

#### TRAFFIC COUNTS

| Marietta Highway | 27,700 | AADT |
|------------------|--------|------|
| Atlanta Street   | 31,200 | AADT |

#### **DEMOGRAPHICS**

|               | 1 Mi Radius | 3 Mi Radius | 5 Mi Radius |
|---------------|-------------|-------------|-------------|
| Population    | 5,433       | 69,410      | 200,522     |
| Households    | 1,985       | 27,703      | 79,555      |
| Avg HH Income | \$220,312   | \$151,960   | \$152,527   |
| Daytime Pop   | 1,125       | 33,660      | 104,297     |





## Coleman Village

### Roswell, Georgia

900 Marietta Highway, Roswell, GA 30075



| Tenant                       | Sf     | Ste      |                                    |       |      |
|-------