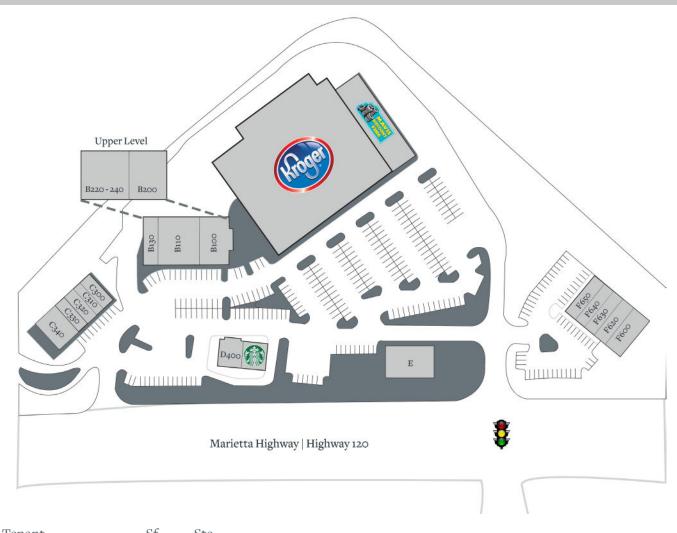

## Coleman Village Roswell, Georgia

900 Marietta Highway, Roswell, GA 30075

| Tenant                       | SI     | Ste      |                        |       |      |  |
|------------------------------|--------|----------|------------------------|-------|------|--|
| Kroger                       | 45,627 | A1       | Flamingo Dental Escape | 1,200 | C330 |  |
| Mavis Tire Center            | 6,500  | A2       | ATI Physical Therapy   | 2,400 | C340 |  |
| El Porton Mexican Restaurant | 3,874  | B100     | Hazel Family Eyecare   | 1,500 | D400 |  |
| Nagoya Restaurant            | 4,500  | B110     | Starbucks              | 1,500 | D410 |  |
| Coleman Cleaners             | 2,000  | B130     | Sugar Polish Nail Bar  | 3,375 | E    |  |
| Dierkes Family Orthodontics  | 2,983  | B200     | Fifth & Mae Salons     | 2,800 | F600 |  |
| Attitude Fitness             | 3,499  | B220-240 | Robbins and Co. Home   | 1,400 | F620 |  |
| 100% Chiropractic Wellness   | 1,400  | C300     | The UPS Store          | 1,400 | F630 |  |
| New China                    | 1,000  | C310     | The Framing Studio     | 1,400 | F640 |  |
| Dirty Dough Cookies          | 1,200  | C320     | Cherry's Liquor        | 1,400 | F650 |  |
|                              |        |          |                        |       |      |  |