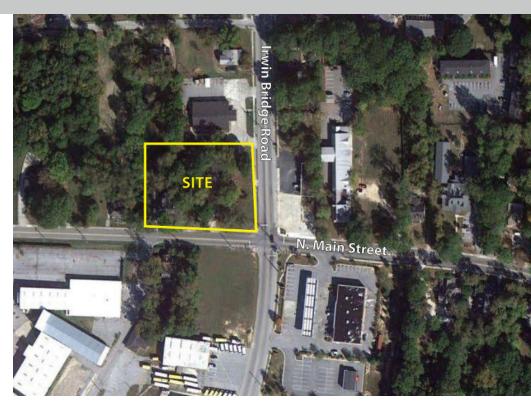

## Outparcel for Sale

## Conyers, Georgia

NW Corner of N Main Street & Irwin Bridge Road, Conyers, GA 30012

- 0.75 acre commercial site
- Located at the Northwest corner of North Main Street and Irwin Bridge Road
- 16th District, land lot 274 in Rockdale County
- City of Conyers Zoned for BG-General Business