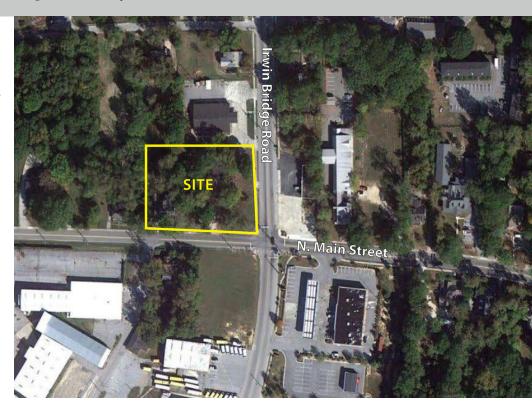

## Conyers, Georgia

NW Corner of N Main Street & Irwin Bridge Road, Conyers, GA 30012

- 0.75 acre commercial site
- Located at the Northwest corner of North Main Street and Irwin Bridge Road
- 16th District, land lot 274 in Rockdale County
- City of Conyers Zoned for BG -General Business