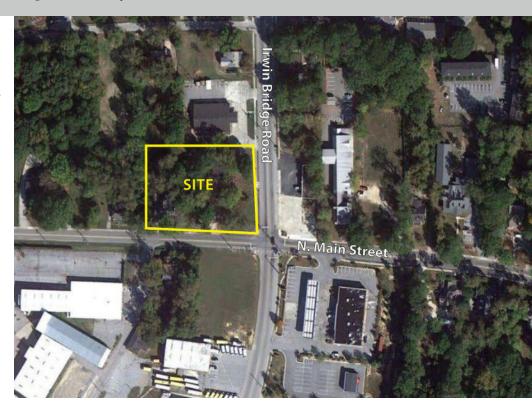

## Outparcel for Sale

## Conyers, Georgia

NW Corner of N Main Street & Irwin Bridge Road, Conyers, GA 30012

- 0.75 acre commercial site
- Located at the Northwest corner of North Main Street and Irwin Bridge Road
- 16th District, land lot 274 in Rockdale County
- City of Conyers Zoned for BG -General Business