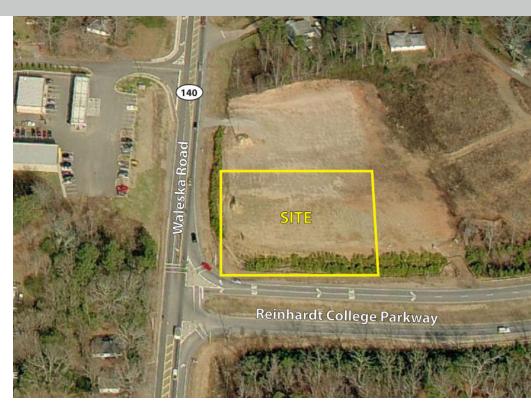

## Reinhardt College Parkway

## Canton, Georgia

SR 140 & Reinhardt College Parkway, Canton, GA 30114

- 1.36 Acre commercial site available
- Located at the NE corner of SR 140 and Reinhardt College Parkway in Canton
- 14th district, 2nd section, land lot 169
- City of Canton zoned for PSC -Planned Shopping Center