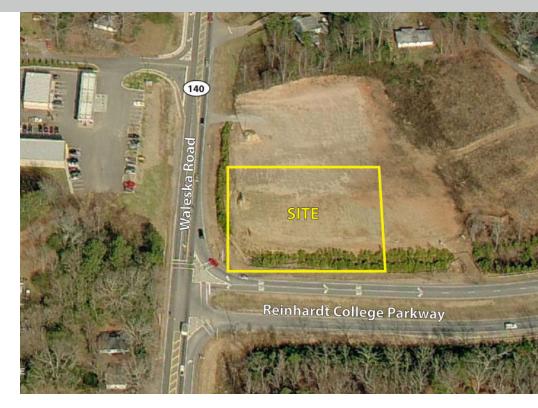

## Reinhardt College Parkway Canton, Georgia

#### SR 140 & Reinhardt College Parkway, Canton, GA 30114

- 1.36 Acre commercial site available
- Located at the NE corner of SR 140 and Reinhardt College Parkway in Canton
- 14th district, 2nd section, land lot 169
- City of Canton zoned for PSC -Planned Shopping Center