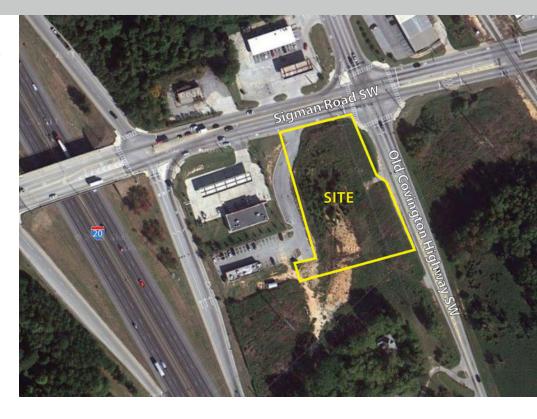

## Conyers, Georgia

Sigman Road & Old Covington Highway, Conyers, GA 30012

- 1.80 Acre commercial site available
- Zoned for C-2 general commercial district
- 16th district, LL 213
- Located at the intersection of Sigman Road & Old Covington Highway in Conyers
- Easy access to Interstate 20