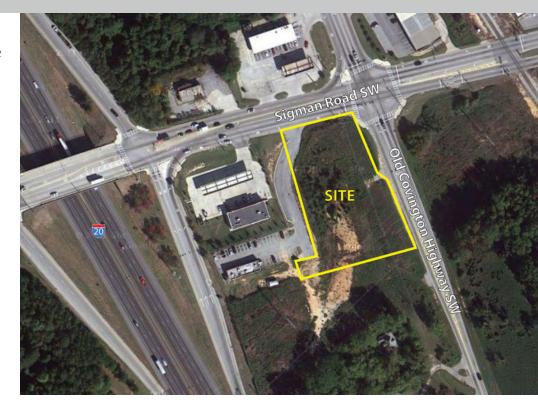

## Sigman Road

## Conyers, Georgia

Sigman Road & Old Covington Highway, Conyers, GA 30012

- 1.80 Acre commercial site available
- Zoned for C-2 general commercial district
- 16th district, LL 213
- Located at the intersection of Sigman Road & Old Covington Highway in Conyers
- Easy access to Interstate 20