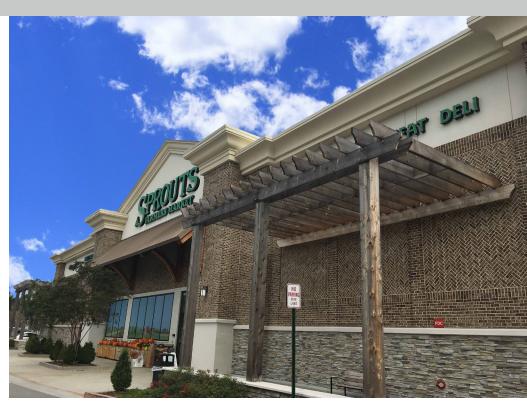

## Parkside West Cobb

### Marietta, Georgia

3805 Dallas Highway, Marietta, GA 30064

- Fully leased Sprouts anchored center in Marietta
- Ideally located along one of Cobb County's primary commuter routes and resides at the epicenter of the trade area's dominant retail node
- Average household income over \$152,000 within a one mile radius of the shopping center
- Strong national tenant mix to include retail, organic grocer, personal care and fitness

#### **KEY TENANTS**

Sprouts, Marshalls, Petco, Stein Mart and Ulta.