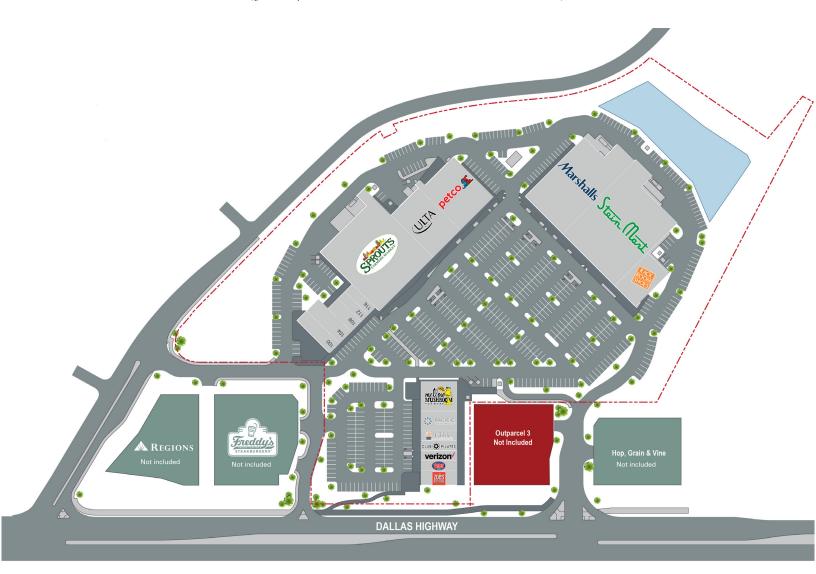

#### **KEY TENANTS**

Sprouts, Marshalls, Petco, Stein Mart and Ulta.

## Marietta, Georgia

3805 Dallas Highway, Marietta, GA 30064

| Tenant                   | Sf     | Ste |                     |        |     |
|--------------------------|--------|-----|---------------------|--------|-----|
| Cielo Blue Mexican Grill | 3,300  | 100 | Stein Mart          | 32,000 | 440 |
| Nail Care Spa            | 3,500  | 104 | Rack Room Shoes     | 6,000  | 500 |
| Music & Arts             | 2,100  | 108 | Mellow Mushroom     | 5,000  | 800 |
| Peace of Popcorn         | 1,404  | 112 | Pacific Dental      | 3,016  | 804 |
| Great Clips              | 1,400  | 116 | Edible Arrangements | 1,609  | 808 |
| Sprouts                  | 30,157 | 200 | Club Pilates        | 1,916  | 810 |
| Ulta                     | 10,020 | 300 | Verizon             | 1,916  | 812 |
| Petco                    | 12,585 | 340 | Jersey Mike's       | 1,404  | 814 |
| Marshalls                | 21,500 | 400 | Zoe's Kitchen       | 2,800  | 816 |