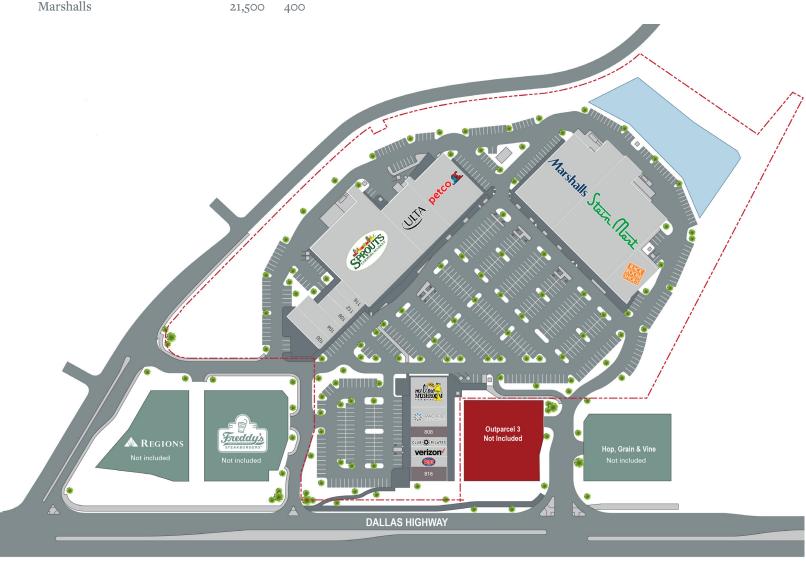

#### **KEY TENANTS**

Sprouts, Marshalls, Petco, Stein Mart and Ulta.

## Marietta, Georgia

3805 Dallas Highway, Marietta, GA 30064

| Tenant                   | Sf     | Ste |                 |        |     |
|--------------------------|--------|-----|-----------------|--------|-----|
| Cielo Blue Mexican Grill | 3,300  | 100 | Stein Mart      | 32,000 | 440 |
| Nail Care Spa            | 3,500  | 104 | Rack Room Shoes | 6,000  | 500 |
| Music & Arts             | 2,100  | 108 | Mellow Mushroom | 5,000  | 800 |
| Great American Cookie    | 1,404  | 112 | Pacific Dental  | 3,016  | 804 |
| & Marble Slab Creamery   |        |     | Available       | 1,609  | 808 |
| Great Clips              | 1,400  | 116 | Club Pilates    | 1,916  | 810 |
| Sprouts                  | 30,157 | 200 | Verizon         | 1,916  | 812 |
| Ulta                     | 10,020 | 300 | Jersey Mike's   | 1,404  | 814 |
| Petco                    | 12,585 | 340 | Available       | 2,800  | 816 |
| Marchalla                | 21 =00 | 400 |                 |        |     |