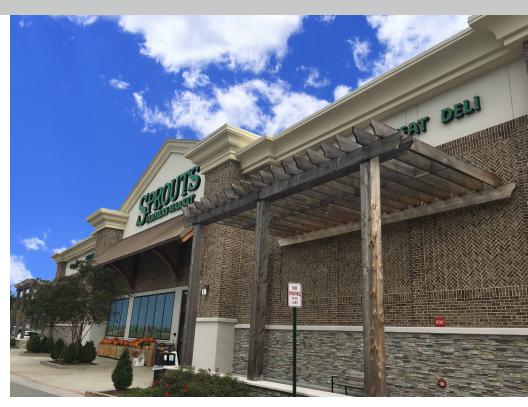

### Marietta, Georgia

3805 Dallas Highway, Marietta, GA 30064

- 1,609 2,800 sf available
- Sprouts anchored center in Marietta
- Ideally located along one of Cobb County's primary commuter routes and resides at the epicenter of the trade area's dominant retail node
- Average household income over \$155,000 within a one mile radius of the shopping center
- Strong national tenant mix to include retail, organic grocer, personal care and fitness

#### **KEY TENANTS**

Sprouts, Marshalls, Petco, Stein Mart and Ulta.