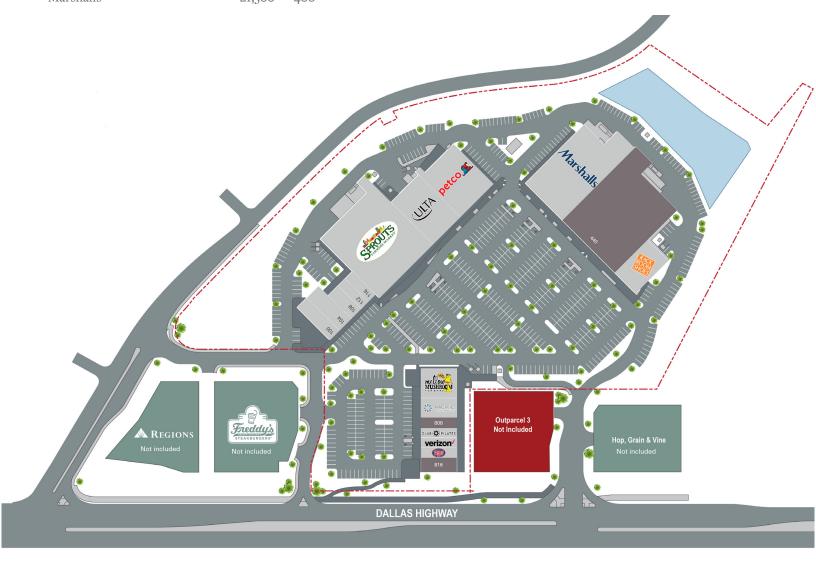

## **KEY TENANTS**

Sprouts, Marshalls, Petco, Jersey Mike's, Club Pilates, Mellow Mushroom and Ulta.

## 3805 Dallas Highway, Marietta, GA 30064

| Tenant                   | Sf     | Ste |                 |        |     |  |
|--------------------------|--------|-----|-----------------|--------|-----|--|
| Cielo Blue Mexican Grill | 3,300  | 100 | Available       | 32,000 | 440 |  |
| Nail Care Spa            | 3,500  | 104 | Rack Room Shoes | 6,000  | 500 |  |
| Music & Arts             | 2,100  | 108 | Mellow Mushroom | 5,000  | 800 |  |
| Great American Cookie    | 1,404  | 112 | Pacific Dental  | 3,016  | 804 |  |
| & Marble Slab Creamery   |        |     | Available       | 1,609  | 808 |  |
| Great Clips              | 1,400  | 116 | Club Pilates    | 1,916  | 810 |  |
| Sprouts                  | 30,157 | 200 | Verizon         | 1,916  | 812 |  |
| Ulta                     | 10,020 | 300 | Jersey Mike's   | 1,404  | 814 |  |
| Petco                    | 12,585 | 340 | Available       | 2,800  | 816 |  |
| Marshalls                | 21,500 | 400 |                 |        |     |  |