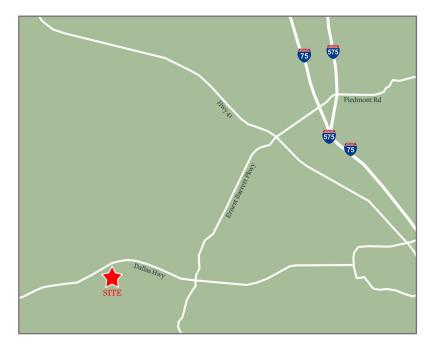

## **TRAFFIC COUNTS**

| Dallas Highway | 37,800 | AADT |
|----------------|--------|------|
| Casteel Road   | 5,230  | AADT |