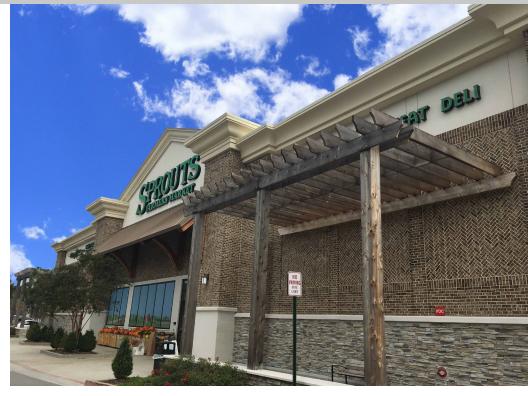

# Parkside West Cobb Marietta, Georgia

3805 Dallas Highway, Marietta, GA 30064

- 1,609 32,000 sf available
- Sprouts anchored center in Marietta
- Ideally located along one of Cobb County's primary commuter routes and resides at the epicenter of the trade area's dominant retail node
- Average household income over \$155,000 within a one mile radius of the shopping center
- Strong national tenant mix to include retail, organic grocer, personal care and fitness

## **KEY TENANTS**

Sprouts, Marshalls, Petco, Jersey Mike's, Club Pilates, Mellow Mushroom and Ulta.