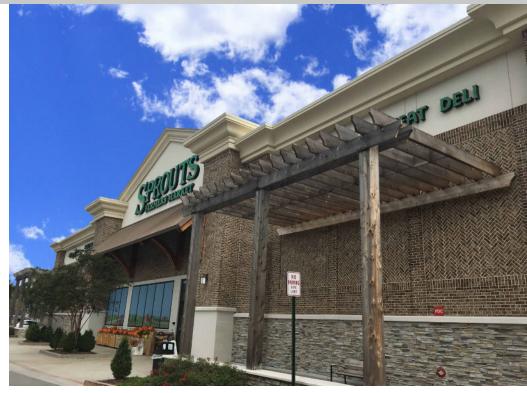

# Parkside West Cobb Marietta, Georgia

3805 Dallas Highway, Marietta, GA 30064

- Fully leased Sprouts anchored center in Marietta
- Ideally located along one of Cobb County's primary commuter routes and resides at the epicenter of the trade area's dominant retail node
- Average household income over \$160,000 within a one mile radius of the shopping center
- Strong national tenant mix to include retail, organic grocer, personal care and fitness

## **KEY TENANTS**

Sprouts, Marshalls, Petco, Jersey Mike's, Club Pilates, Mellow Mushroom and Ulta.