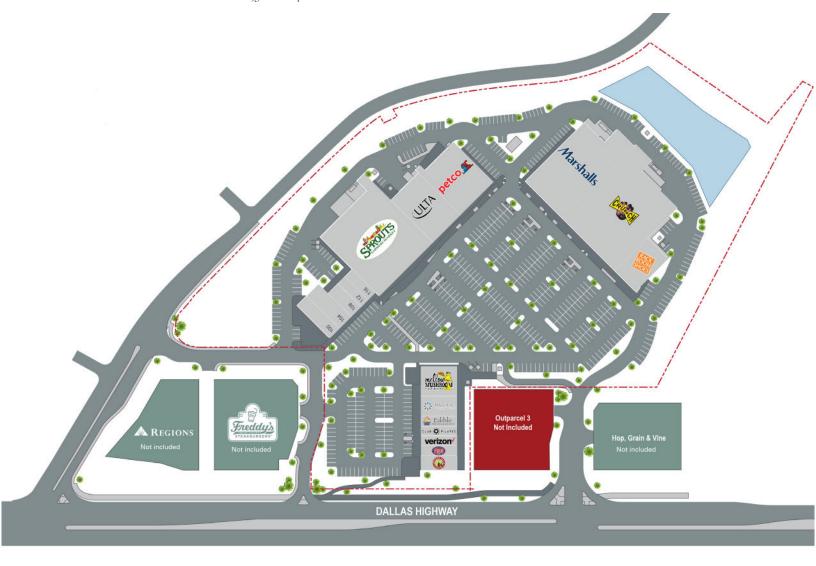

## **KEY TENANTS**

Sprouts, Marshalls, Petco, Jersey Mike's, Club Pilates, Mellow Mushroom and Ulta.

## 3805 Dallas Highway, Marietta, GA 30064

| Tenant                   | Sf     | Ste |                     |        |     |  |
|--------------------------|--------|-----|---------------------|--------|-----|--|
| Cielo Blue Mexican Grill | 3,300  | 100 | Crunch Fitness      | 32,000 | 440 |  |
| Nail Care Spa            | 3,500  | 104 | Rack Room Shoes     | 6,000  | 500 |  |
| Music & Arts             | 2,100  | 108 | Mellow Mushroom     | 5,000  | 800 |  |
| Great American Cookie    | 1,404  | 112 | Pacific Dental      | 3,016  | 804 |  |
| & Marble Slab Creamery   |        |     | Edible Arrangements | 1,609  | 808 |  |
| Great Clips              | 1,400  | 116 | Club Pilates        | 1,916  | 810 |  |
| Sprouts                  | 30,157 | 200 | Verizon             | 1,916  | 812 |  |
| Ulta                     | 10,020 | 300 | Jersey Mike's       | 1,404  | 814 |  |
| Petco                    | 12,585 | 340 | Chicken Salad Chick | 2,800  | 816 |  |
| Marshalls                | 21,500 | 400 |                     |        |     |  |