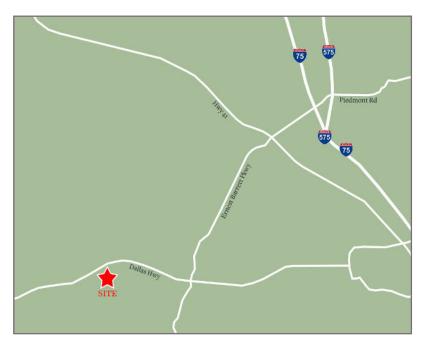

### Marietta, Georgia

3805 Dallas Highway, Marietta, GA 30064

- 1,404 6,000 sf available
- Sprouts anchored center in Marietta
- Ideally located along one of Cobb County's primary commuter routes and resides at the epicenter of the trade area's dominant retail node
- Average household income over \$123,993 within a one mile radius of the shopping center
- Strong national tenant mix to include retail, organic grocer, personal care and fitness