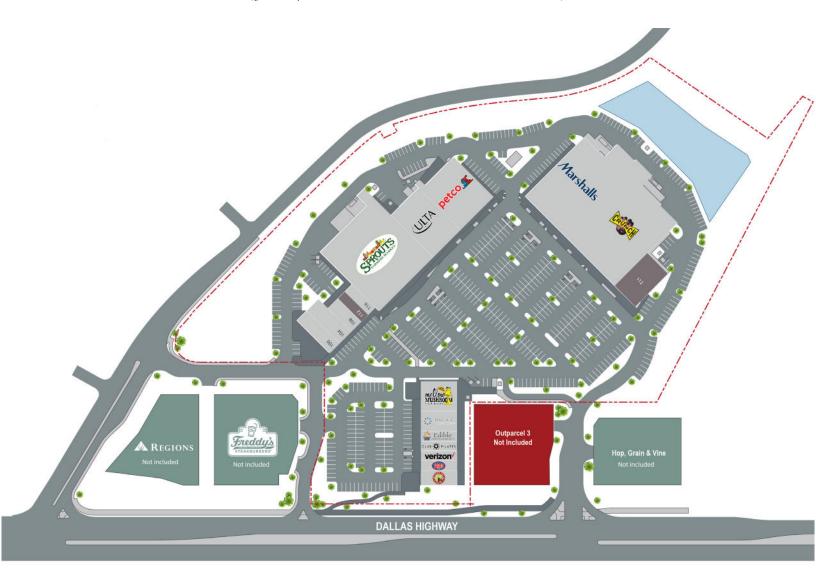

## Marietta, Georgia

3805 Dallas Highway, Marietta, GA 30064

| Tenant                   | Sf     | Ste |                     |        |     |
|--------------------------|--------|-----|---------------------|--------|-----|
| Cielo Blue Mexican Grill | 3,300  | 100 | Crunch Fitness      | 32,000 | 440 |
| Nail Care Spa            | 3,500  | 104 | Available           | 6,000  | 500 |
| Music & Arts             | 2,100  | 108 | Mellow Mushroom     | 5,000  | 800 |
| Available                | 1,404  | 112 | Pacific Dental      | 3,016  | 804 |
| Great Clips              | 1,400  | 116 | Edible Arrangements | 1,609  | 808 |
| Sprouts                  | 30,157 | 200 | Club Pilates        | 1,916  | 810 |
| Ulta                     | 10,020 | 300 | Verizon             | 1,916  | 812 |
| Petco                    | 12,585 | 340 | Jersey Mike's       | 1,404  | 814 |
| Marshalls                | 21,500 | 400 | Chicken Salad Chick | 2,800  | 816 |