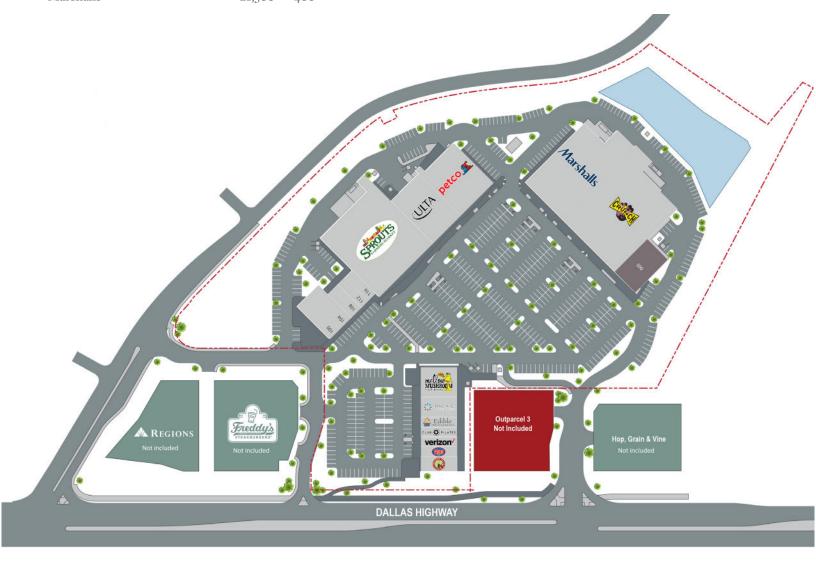

#### 3805 Dallas Highway, Marietta, GA 30064

| Tenant                   | Sf     | Ste |                     |        |     |
|--------------------------|--------|-----|---------------------|--------|-----|
| Cielo Blue Mexican Grill | 3,300  | 100 | Crunch Fitness      | 32,000 | 440 |
| Nail Care Spa            | 3,500  | 104 | Available           | 6,000  | 500 |
| Music & Arts             | 2,100  | 108 | Mellow Mushroom     | 5,000  | 800 |
| Great American Cookie &  |        |     | Pacific Dental      | 3,016  | 804 |
| Marble Slab Creamery     | 1,404  | 112 | Edible Arrangements | 1,609  | 808 |
| Great Clips              | 1,400  | 116 | Club Pilates        | 1,916  | 810 |
| Sprouts                  | 30,157 | 200 | Verizon             | 1,916  | 812 |
| Ūlta                     | 10,020 | 300 | Jersey Mike's       | 1,404  | 814 |
| Petco                    | 12,585 | 340 | Chicken Salad Chick | 2,800  | 816 |
| Marshalls                | 21,500 | 400 |                     |        |     |