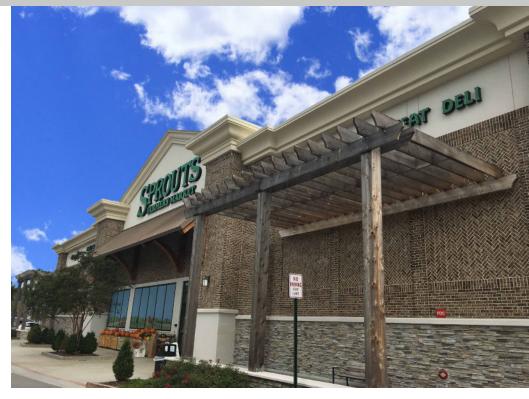

#### 3805 Dallas Highway, Marietta, GA 30064

- 6,000 sf available
- Sprouts anchored center in Marietta
- Ideally located along one of Cobb County's primary commuter routes and resides at the epicenter of the trade area's dominant retail node
- Average household income over \$147,216 within a one mile radius of the shopping center
- Strong national tenant mix to include retail, organic grocer, personal care and fitness

#### **KEY TENANTS**

Sprouts, Marshalls, Petco, Jersey Mike's, Club Pilates, Mellow Mushroom and Ulta.