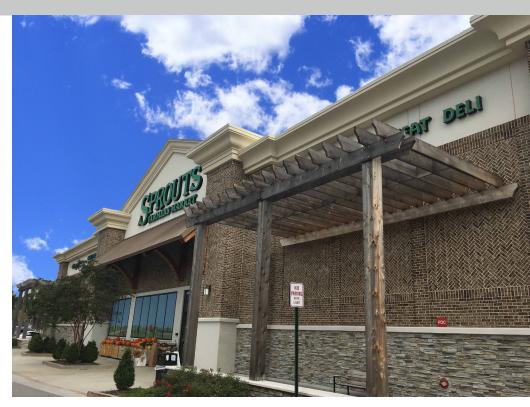

### Marietta, Georgia

3805 Dallas Highway, Marietta, GA 30064

- 1,404 6,000 sf available
- Sprouts anchored center in Marietta
- Ideally located along one of Cobb County's primary commuter routes and resides at the epicenter of the trade area's dominant retail node
- Average household income over \$147,216 within a one mile radius of the shopping center
- Strong national tenant mix to include retail, organic grocer, personal care and fitness

#### **KEY TENANTS**

Sprouts, Marshalls, Petco, Jersey Mike's, Club Pilates, Mellow Mushroom and Ulta.