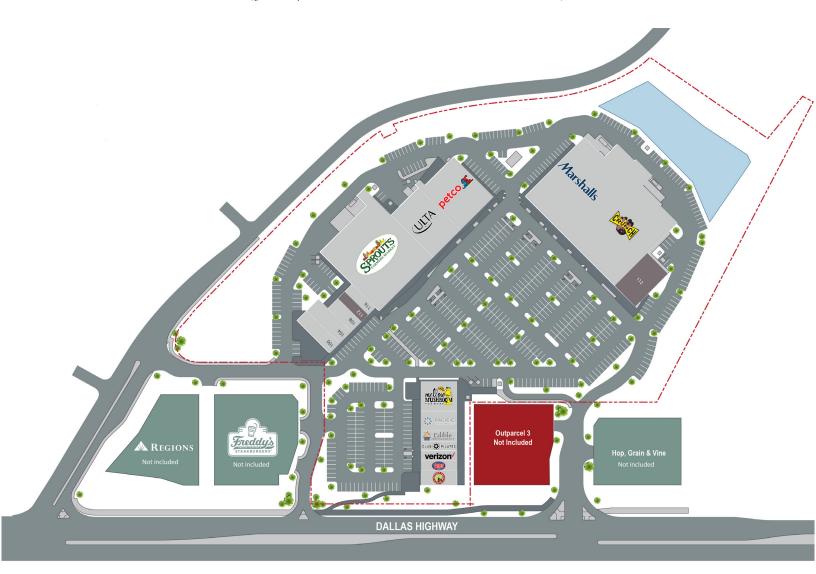

#### **KEY TENANTS**

Sprouts, Marshalls, Petco, Jersey Mike's, Club Pilates, Mellow Mushroom and Ulta.

### 3805 Dallas Highway, Marietta, GA 30064

| Tenant                   | Sf     | Ste |                     |        |     |
|--------------------------|--------|-----|---------------------|--------|-----|
| Cielo Blue Mexican Grill | 3,300  | 100 | Crunch Fitness      | 32,000 | 440 |
| Nail Care Spa            | 3,500  | 104 | Available           | 6,000  | 500 |
| Music & Arts             | 2,100  | 108 | Mellow Mushroom     | 5,000  | 800 |
| Available                | 1,404  | 112 | Pacific Dental      | 3,016  | 804 |
| Great Clips              | 1,400  | 116 | Edible Arrangements | 1,609  | 808 |
| Sprouts                  | 30,157 | 200 | Club Pilates        | 1,916  | 810 |
| Ulta                     | 10,020 | 300 | Verizon             | 1,916  | 812 |
| Petco                    | 12,585 | 340 | Jersey Mike's       | 1,404  | 814 |
| Marshalls                | 21,500 | 400 | Chicken Salad Chick | 2,800  | 816 |