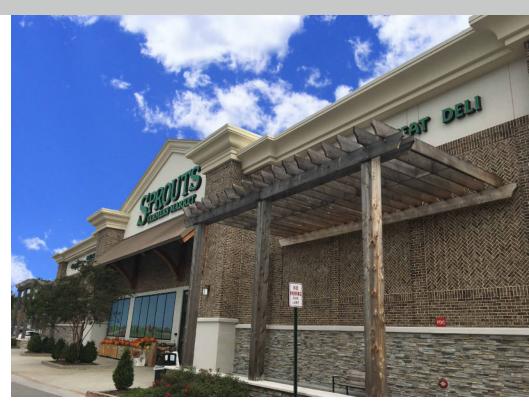

### Marietta, Georgia

3805 Dallas Highway, Marietta, GA 30064

- 2,100 sf available
- Sprouts anchored center in Marietta
- Ideally located along one of Cobb County's primary commuter routes and resides at the epicenter of the trade area's dominant retail node
- Average household income over \$152,000 within a one mile radius of the shopping center
- Strong national tenant mix to include retail, organic grocer, personal care and fitness

#### **KEY TENANTS**

Sprouts, Marshalls, Petco, Stein Mart and Ulta.