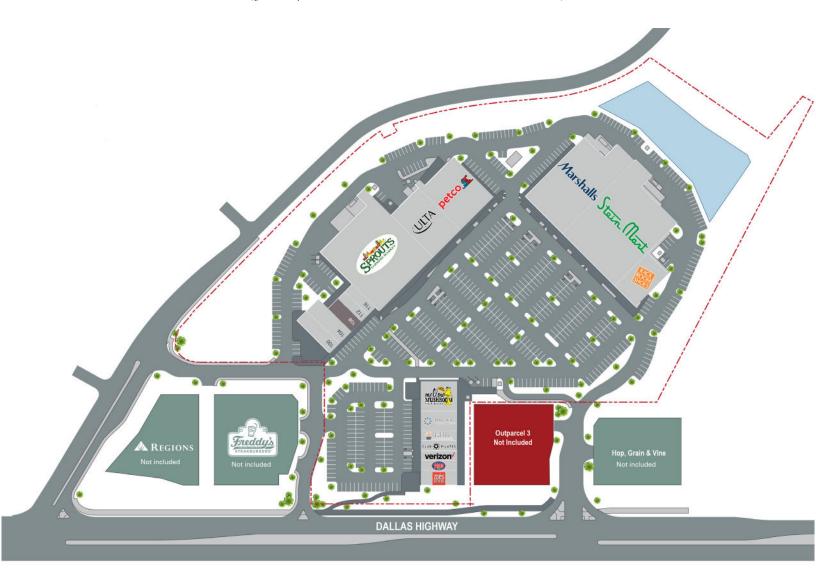

## Marietta, Georgia

3805 Dallas Highway, Marietta, GA 30064

| Tenant                   | Sf     | Ste |                     |        |     |
|--------------------------|--------|-----|---------------------|--------|-----|
| Cielo Blue Mexican Grill | 3,300  | 100 | Stein Mart          | 32,000 | 440 |
| Nail Care Spa            | 3,500  | 104 | Rack Room Shoes     | 6,000  | 500 |
| Available                | 2,100  | 108 | Mellow Mushroom     | 5,000  | 800 |
| Peace of Popcorn         | 1,404  | 112 | Pacific Dental      | 3,016  | 804 |
| Great Clips              | 1,400  | 116 | Edible Arrangements | 1,609  | 808 |
| Sprouts                  | 30,157 | 200 | Club Pilates        | 1,916  | 810 |
| Ulta                     | 10,020 | 300 | Verizon             | 1,916  | 812 |
| Petco                    | 12,585 | 340 | Jersey Mike's       | 1,404  | 814 |
| Marshalls                | 21,500 | 400 | Zoe's Kitchen       | 2,800  | 816 |