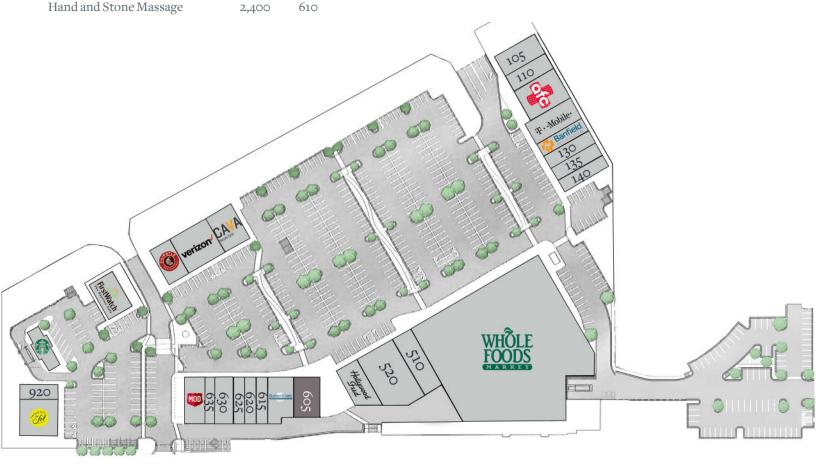

#### **KEY TENANTS**

Whole Foods, Hollywood Feed, Pearle Vision, Starbucks, First Watch, Chipotle, Banfield Pet Hospital, and Hand & Stone Massage.

### Chamblee, Georgia

5001 Peachtree Boulevard, Chamblee, GA 30341

| Tenant                       | Sf     | Ste |                            |       |      |
|------------------------------|--------|-----|----------------------------|-------|------|
| Mattress Firm                | 3,504  | 105 | Pearle Vision              | 1,800 | 615  |
| First Look MRI Brookhaven    | 1,477  | 110 | Deka Lash                  | 1,192 | 620  |
| American Family Care         | 2,831  | 115 | Scholars Education Center  | 1,267 | 625  |
| T-Mobile                     | 2,400  | 120 | Club Pilates               | 1,701 | 630  |
| Banfield Pet Hospital        | 2,800  | 125 | Sweet Peach Wax & Sugaring | 1,248 | 635  |
| Carriage Cleaners            | 1,200  | 130 | MOD Pizza                  | 2,000 | 640  |
| Luxury Nails                 | 2,000  | 135 | Taqueria del Sol           | 3,075 | 910  |
| Great Clips                  | 1,200  | 140 | Scoville Hot Chicken       | 1,200 | 920  |
| Whole Foods Market           | 45,136 | 300 | Starbucks                  | 2,200 | 800  |
| Dentist of Chamblee          | 2,800  | 510 | First Watch                | 3,005 | 700  |
| Delta Community Credit Union | 4,500  | 520 | Chipotle                   | 2,108 | 1010 |
| Hollywood Feed               | 4,286  | 530 | Verizon Wireless           | 4,000 | 1020 |
| Available                    | 2,400  | 605 | CAVA                       | 2,650 | 1030 |
| Hand and Ctone Massage       | 2.400  | 610 |                            | •     | _    |