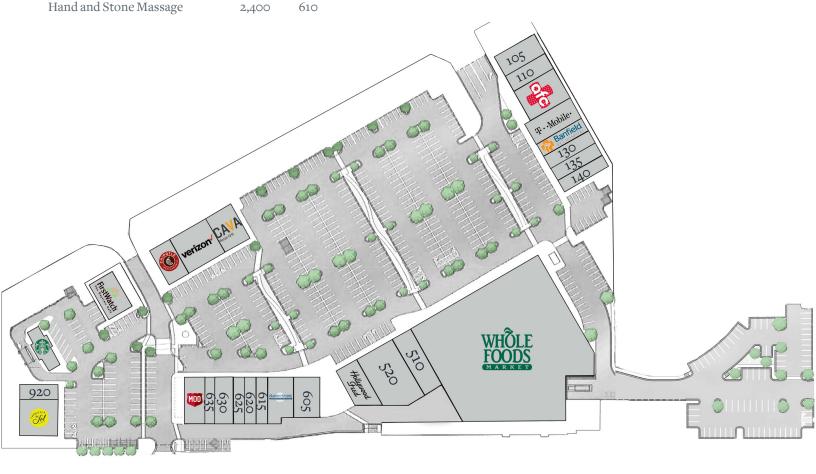

### 5001 Peachtree Boulevard, Chamblee, GA 30341

| Tenant                       | Sf     | Ste |                            |       |      |
|------------------------------|--------|-----|----------------------------|-------|------|
| Mattress Firm                | 3,504  | 105 | Pearle Vision              | 1,800 | 615  |
| First Look MRI Brookhaven    | 1,477  | 110 | Deka Lash                  | 1,192 | 620  |
| American Family Care         | 2,831  | 115 | Scholars Education Center  | 1,267 | 625  |
| T-Mobile                     | 2,400  | 120 | Club Pilates               | 1,701 | 630  |
| Banfield Pet Hospital        | 2,800  | 125 | Sweet Peach Wax & Sugaring | 1,248 | 635  |
| Carriage Cleaners            | 1,200  | 130 | MOD Pizza                  | 2,000 | 640  |
| Luxury Nails                 | 2,000  | 135 | Taqueria del Sol           | 3,075 | 910  |
| Great Clips                  | 1,200  | 140 | Scoville Hot Chicken       | 1,200 | 920  |
| Whole Foods Market           | 45,136 | 300 | Starbucks                  | 2,200 | 800  |
| Dentist of Chamblee          | 2,800  | 510 | First Watch                | 3,005 | 700  |
| Delta Community Credit Union | 4,500  | 520 | Chipotle                   | 2,108 | 1010 |
| Hollywood Feed               | 4,286  | 530 | Verizon Wireless           | 4,000 | 1020 |
| Relive Health                | 2,400  | 605 | CAVA                       | 2,650 | 1030 |
| II 1 1.Ca M                  |        |     |                            |       |      |