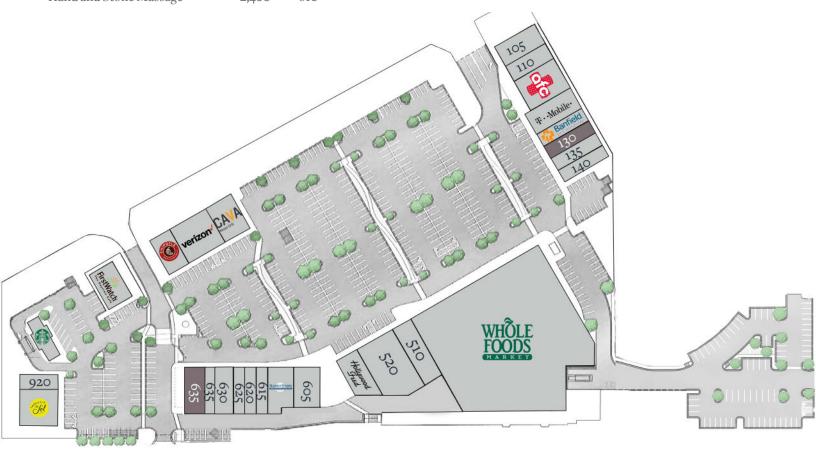

# Peachtree Station Chamblee, Georgia

ar

#### 5001 Peachtree Boulevard, Chamblee, GA 30341

| Tenant                       | Sf     | Ste |                            |       |      |
|------------------------------|--------|-----|----------------------------|-------|------|
| Mattress Firm                | 3,504  | 105 | Pearle Vision              | 1,800 | 615  |
| First Look MRI Brookhaven    | 1,477  | 110 | Deka Lash                  | 1,192 | 620  |
| American Family Care         | 2,831  | 115 | Scholars Education Center  | 1,267 | 625  |
| T-Mobile                     | 2,400  | 120 | Club Pilates               | 1,701 | 630  |
| Banfield Pet Hospital        | 2,800  | 125 | Sweet Peach Wax & Sugaring | 1,248 | 635  |
| Available                    | 1,200  | 130 | Available                  | 2,000 | 640  |
| Luxury Nails                 | 2,000  | 135 | Taqueria del Sol           | 3,075 | 910  |
| Great Clips                  | 1,200  | 140 | Bangkok Street Food        | 1,200 | 920  |
| Whole Foods Market           | 45,136 | 300 | Starbucks                  | 2,200 | 800  |
| Dentist of Chamblee          | 2,800  | 510 | First Watch                | 3,005 | 700  |
| Delta Community Credit Union | 4,500  | 520 | Chipotle                   | 2,108 | 1010 |
| Hollywood Feed               | 4,286  | 530 | Verizon Wireless           | 4,000 | 1020 |
| Relive Health                | 2,400  | 605 | CAVA                       | 2,650 | 1030 |
| Hand and Stone Massage       | 2,400  | 610 |                            |       |      |
|                              |        |     |                            |       |      |