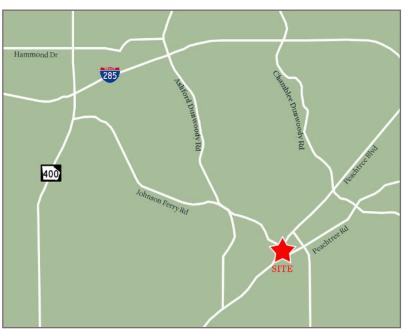

# Peachtree Station Chamblee, Georgia

#### 5001 Peachtree Boulevard, Chamblee, GA 30341

- 1,200 2,000 sf available
- Whole Foods anchored center in Chamblee
- Unique lifestyle driven tenant mix such as natural foods, casual dining, medical, wellness and beauty
- Average household income over \$170,000 in one mile radius from the shopping center
- Located on an old railroad intersection, and built with modern, efficient, and sustainable finishes