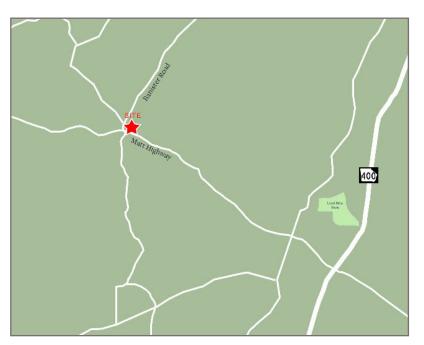

#### 5310 Matt Highway, Cumming, GA 30028

- 2,240 2,825 sf available
- Outparcels available
- Located at the northeast corner of Matt Highway and Bannister Road in Forsyth County
- Forsyth County has designated the Matt Highway/ Bannister Road intersection as a major commercial node, "Matt Community" due to its central location between Highway 9 and the Cherokee County line
- SR 369 (Matt Highway) is the major east-west artery servicing this northern area of Forsyth County west of GA 400