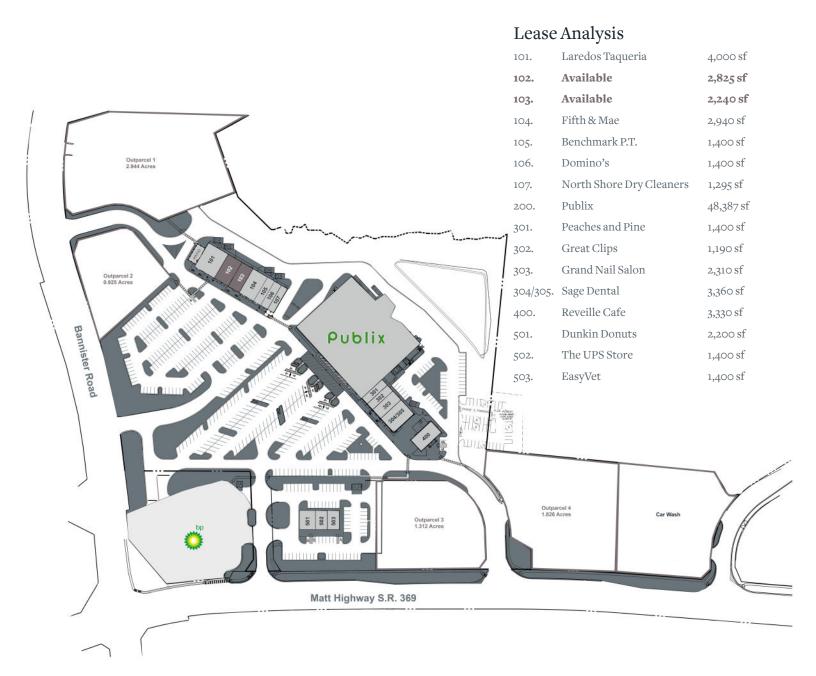

#### 5310 Matt Highway, Cumming, GA 30028

- 2,240 2,825 sf available
- Outparcels available
- Located at the northeast corner of Matt Highway and Bannister Road in Forsyth County
- Forsyth County has designated the Matt Highway/ Bannister Road intersection as a major commercial node, "Matt Community" due to its central location between Highway 9 and the Cherokee County line
- SR 369 (Matt Highway) is the major east-west artery servicing this northern area of Forsyth County west of GA 400

## **KEY TENANTS**

Publix, Great Clips, Reveille Cafe, The Ups Store, Domino's, Benchmark Physical Therapy, Sage Dental, Dunkin Donuts and Laredos Taqueria & Grill.