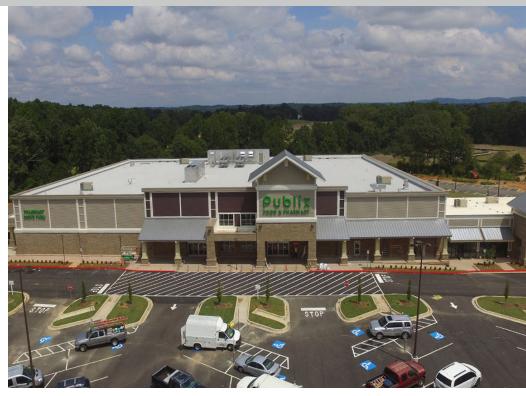

# Matt Town Center Cumming, Georgia

#### 5310 Matt Highway, Cumming, GA 30028

- 2,240 2,825 sf available
- Outparcels available
- Located at the northeast corner of Matt Highway and Bannister Road in Forsyth County
- Forsyth County has designated the Matt Highway/ Bannister Road intersection as a major commercial node, "Matt Community" due to its central location between Highway 9 and the Cherokee County line
- SR 369 (Matt Highway) is the major east-west artery servicing this northern area of Forsyth County west of GA 400

## **KEY TENANTS**

Publix, Great Clips, Reveille Cafe, The Ups Store, Domino's, Benchmark Physical Therapy, Sage Dental, Dunkin Donuts and Laredos Taqueria & Grill.