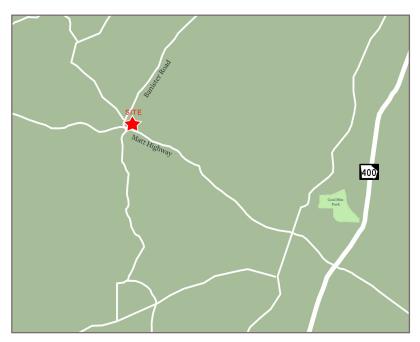

### Cumming, Georgia

5310 Matt Highway, Cumming, GA 30028

- 2,240 2,825 sf available
- Outparcels available
- Located at the northeast corner of Matt Highway and Bannister Road in Forsyth County
- Forsyth County has designated the Matt Highway/ Bannister Road intersection as a major commercial node, "Matt Community" due to its central location between Highway 9 and the Cherokee County line
- SR 369 (Matt Highway) is the major east-west artery servicing this northern area of Forsyth County west of GA 400