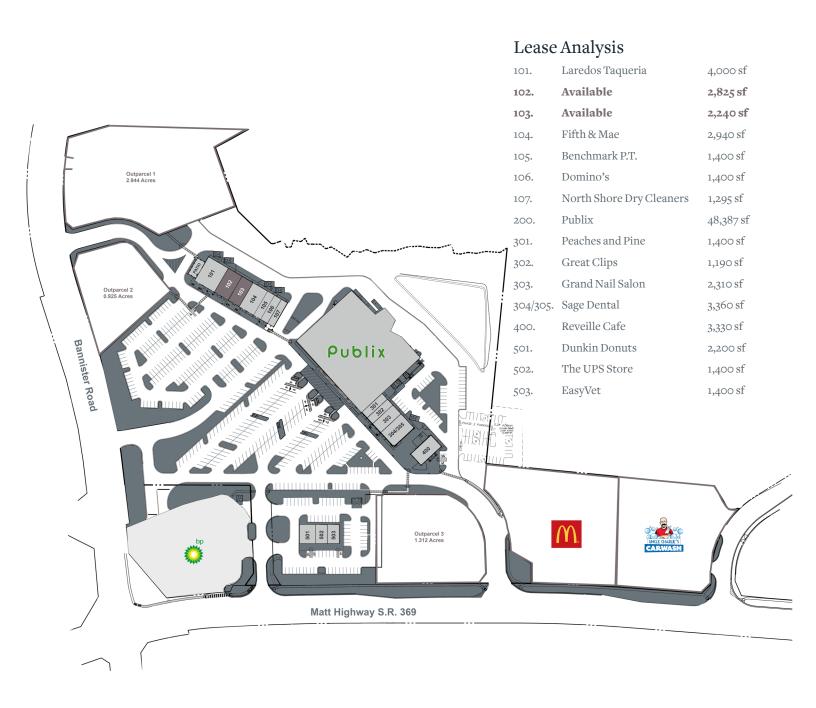

### Cumming, Georgia

5310 Matt Highway, Cumming, GA 30028

- 2,240 2,825 sf available
- Outparcels available
- Located at the northeast corner of Matt Highway and Bannister Road in Forsyth County
- Forsyth County has designated the Matt Highway/ Bannister Road intersection as a major commercial node, "Matt Community" due to its central location between Highway 9 and the Cherokee County line
- SR 369 (Matt Highway) is the major east-west artery servicing this northern area of Forsyth County west of GA 400

#### **KEY TENANTS**

Publix, Great Clips, Reveille Cafe, The Ups Store, Domino's, Benchmark Physical Therapy, Sage Dental, Dunkin Donuts and Laredos Taqueria & Grill.