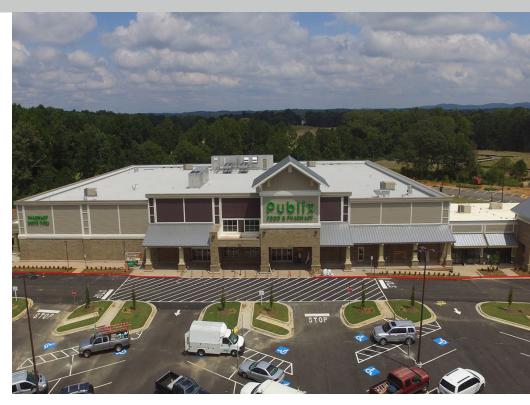

## Matt Town Center

### Cumming, Georgia

5310 Matt Highway, Cumming, GA 30028

- 2,240 2,825 sf available
- Outparcels available
- Located at the northeast corner of Matt Highway and Bannister Road in Forsyth County
- Forsyth County has designated the Matt Highway/ Bannister Road intersection as a major commercial node, "Matt Community" due to its central location between Highway 9 and the Cherokee County line
- SR 369 (Matt Highway) is the major east-west artery servicing this northern area of Forsyth County west of GA 400

#### **KEY TENANTS**

Publix, Great Clips, Reveille Cafe, The Ups Store, Domino's, Benchmark Physical Therapy, Sage Dental, Dunkin Donuts and Laredos Taqueria & Grill.