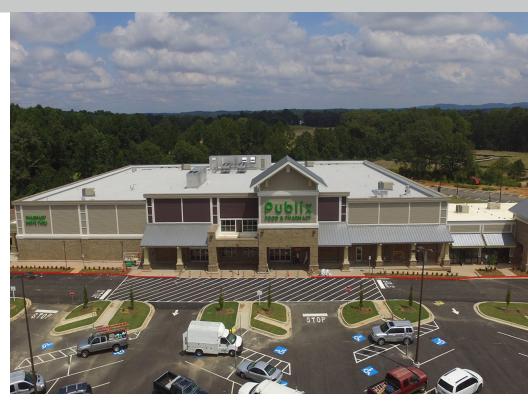

## Matt Town Center

### 5310 Matt Highway, Cumming, GA 30028

- 1,400 2,825 sf available
- Outparcels available
- Located at the northeast corner of Matt Highway and Bannister Road in Forsyth County
- Forsyth County has designated the Matt Highway/ Bannister Road intersection as a major commercial node, "Matt Community" due to its central location between Highway 9 and the Cherokee County line
- SR 369 (Matt Highway) is the major east-west artery servicing this northern area of Forsyth County west of GA 400

#### **KEY TENANTS**

Publix, Great Clips, Reveille Cafe, The Ups Store, Domino's, Benchmark Physical Therapy, Sage Dental, Dunkin Donuts and Laredos Taqueria & Grill.