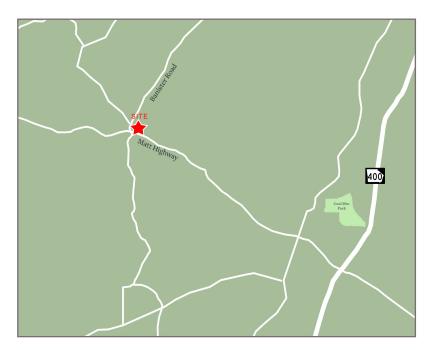

### 5310 Matt Highway, Cumming, GA 30028

- 1,400 2,825 sf available
- Outparcels available
- Located at the northeast corner of Matt Highway and Bannister Road in Forsyth County
- Forsyth County has designated the Matt Highway/ Bannister Road intersection as a major commercial node, "Matt Community" due to its central location between Highway 9 and the Cherokee County line
- SR 369 (Matt Highway) is the major east-west artery servicing this northern area of Forsyth County west of GA 400