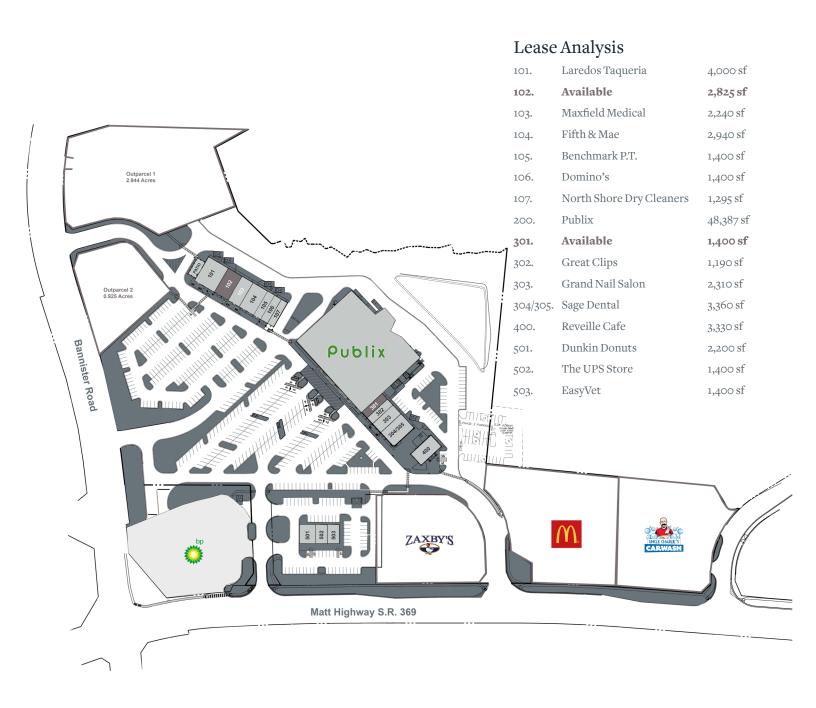

### 5310 Matt Highway, Cumming, GA 30028

- 1,400 2,825 sf available
- Outparcels available
- Located at the northeast corner of Matt Highway and Bannister Road in Forsyth County
- Forsyth County has designated the Matt Highway/ Bannister Road intersection as a major commercial node, "Matt Community" due to its central location between Highway 9 and the Cherokee County line
- SR 369 (Matt Highway) is the major east-west artery servicing this northern area of Forsyth County west of GA 400

#### **KEY TENANTS**

Publix, Great Clips, Reveille Cafe, The Ups Store, Domino's, Benchmark Physical Therapy, Sage Dental, Dunkin Donuts and Laredos Taqueria & Grill.