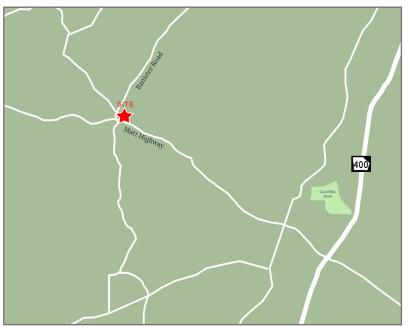

#### 5310 Matt Highway, Cumming, GA 30028

- 1,400 2,940 sf available
- 1.3+ ac outparcel available for 4,537 sf restaurant with drive-thru
- 1.3 ac, 0.9 ac, 1.8 ac, 1.5 ac outparcels available
- Located at the northeast corner of Matt Highway and Bannister Road in Forsyth County
- Forsyth County has designated the Matt Highway/ Bannister Road intersection as a major commercial node, "Matt Community" due to its central location between Highway 9 and the Cherokee County line
- SR 369 (Matt Highway) is the major east-west artery servicing this northern area of Forsyth County west of GA 400