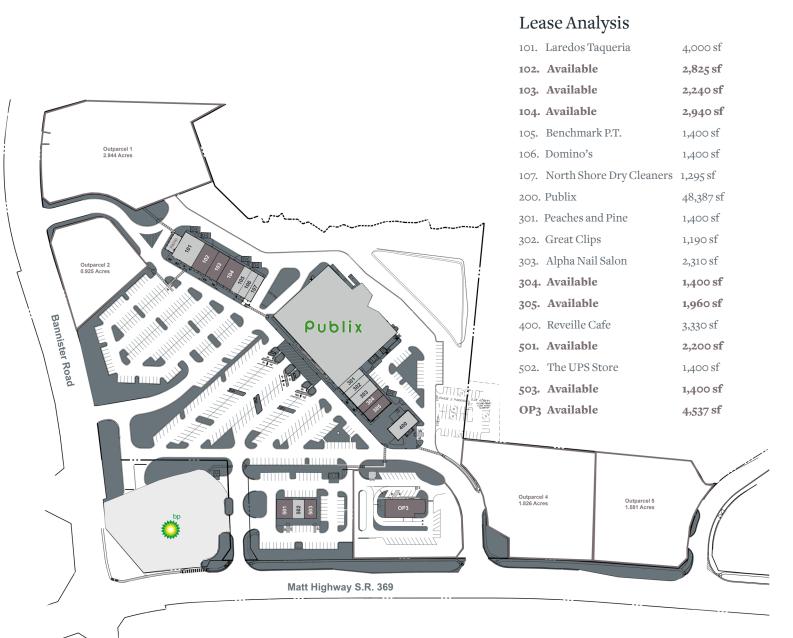

#### 5310 Matt Highway, Cumming, GA 30028

- 1,400 2,940 sf available
- 1.3+ ac outparcel available for 4,537 sf restaurant with drive-thru
- 1.3 ac, 0.9 ac, 1.8 ac, 1.5 ac outparcels available
- Located at the northeast corner of Matt Highway and Bannister Road in Forsyth County
- Forsyth County has designated the Matt Highway/ Bannister Road intersection as a major commercial node, "Matt Community" due to its central location between Highway 9 and the Cherokee County line
- SR 369 (Matt Highway) is the major east-west artery servicing this northern area of Forsyth County west of GA 400

## **KEY TENANTS**

Publix, Great Clips, Reveille Cafe, The Ups Store, Domino's and Laredos Taqueria & Grill.