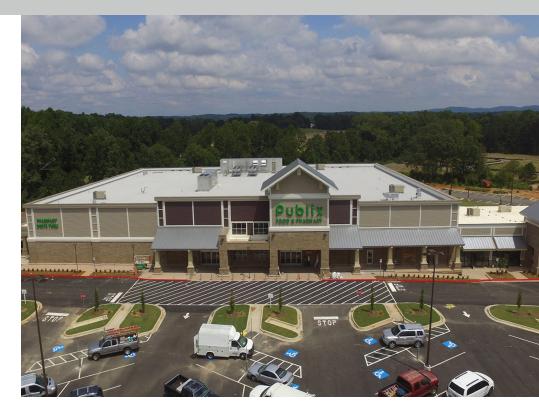

# Matt Town Center Cumming, Georgia

#### 5310 Matt Highway, Cumming, GA 30028

- 1,400 2,940 sf available
- 1.3+ ac outparcel available for 4,537 sf restaurant with drive-thru
- 1.3 ac, 0.9 ac, 1.8 ac, 1.5 ac outparcels available
- Located at the northeast corner of Matt Highway and Bannister Road in Forsyth County
- Forsyth County has designated the Matt Highway/ Bannister Road intersection as a major commercial node, "Matt Community" due to its central location between Highway 9 and the Cherokee County line
- SR 369 (Matt Highway) is the major east-west artery servicing this northern area of Forsyth County west of GA 400

## **KEY TENANTS**

Publix, Great Clips, Reveille Cafe, The Ups Store, Domino's and Laredos Taqueria & Grill.