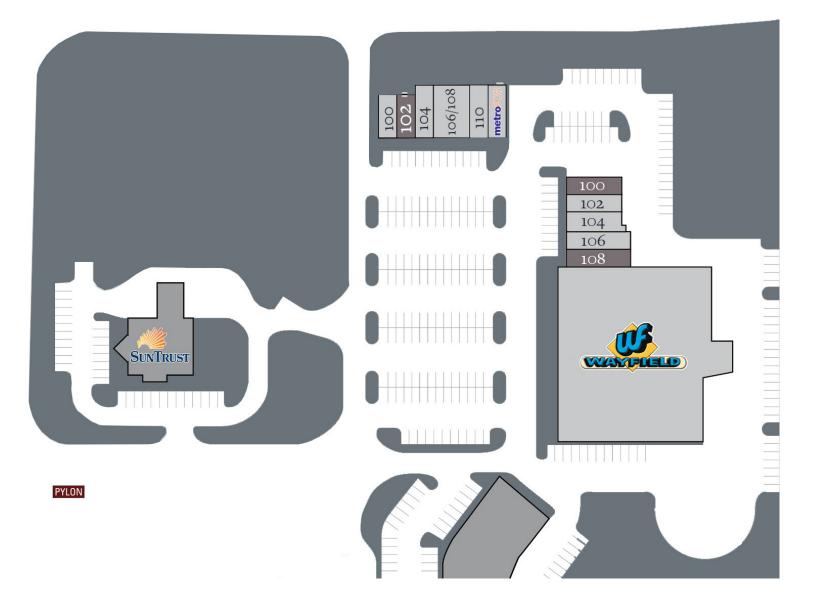

#### 5432 Fayetteville Road, College Park, GA 30349

| Tenant                 | Sf           | Ste        |                  |              |            |
|------------------------|--------------|------------|------------------|--------------|------------|
| Barbershop Lounge      | 1,050        | 100        | <b>Available</b> | <b>1,200</b> | <b>100</b> |
| <b>Available</b>       | <b>1,000</b> | <b>102</b> | J Buffalo Wings  | 1,200        | 102        |
| Something Extra        | 1,180        | 104        | Marium Hair      | 1,200        | 104        |
| Georgia School Uniform | 2,355        | 106/108    | Nail Boutique    | 1,400        | 106        |
| The Boutique           | 1,180        | 110        | <b>Available</b> | <b>1,400</b> | <b>108</b> |
| MetroPCS               | 1,240        | 112        | Wayfield Foods   | 34,928       | 110        |