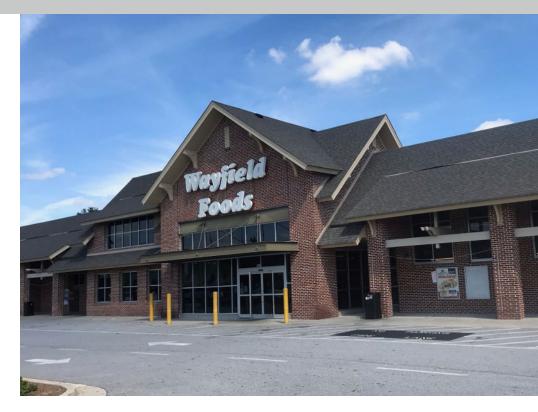

### River Station College Park, Georgia

5432 Fayetteville Road, College Park, GA 30349

- 1,000 1,400 sf of space available
- Neighborhood center anchored by Wayfield Foods grocery located in College Park
- National and local tenant mix drives consistent traffic to the center
- High visibility with excellent ingress and egress on both W Fayetteville Road and Norman Drive
- Close proximity to Atlanta Hartsfield Jackson International Airport

#### **KEY TENANTS**

Wayfield Foods and Metro PCS.