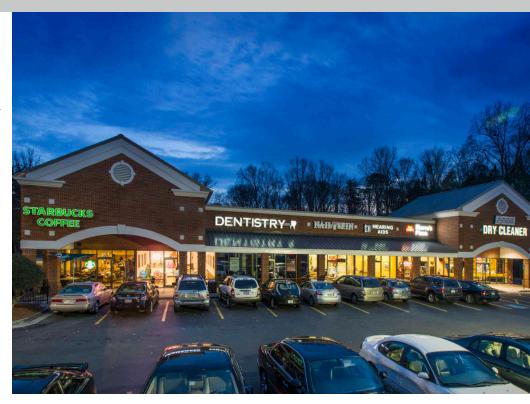

# Upper Roswell & East Piedmont Marietta, Georgia

#### 2424 Roswell Road, Marietta, GA 30062

- 1,626 sf second generation restaurant space available with grease trap
- 2,192 sf second generation dentistry space
- Located in the affluent community of East Cobb with average household incomes of \$117,366 within a one mile radius of the center
- Situated off Roswell Road just off of Interstate 75 and the 120 loop.

## **KEY TENANTS**

Walgreens, Starbucks and Marcos Pizza.