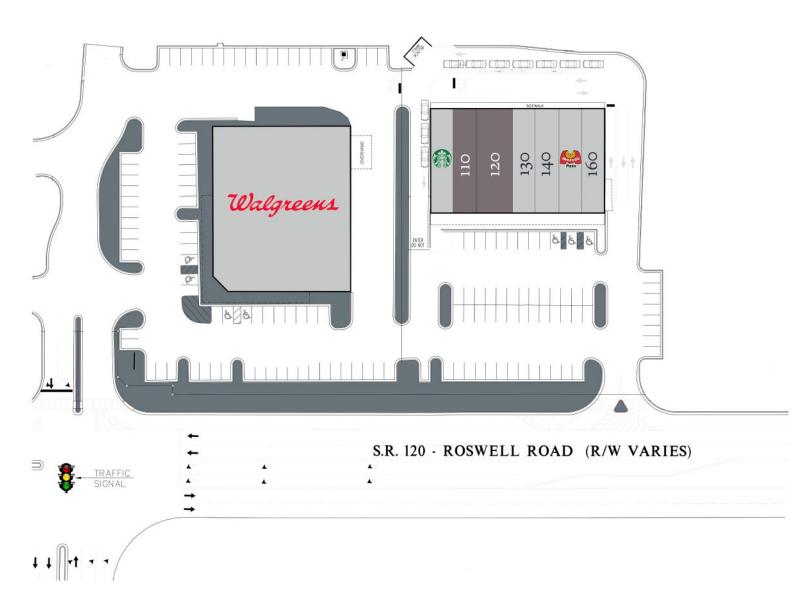

### 2424 Roswell Road, Marietta, GA 30062

| Tenant                   | Sf     | Ste |
|--------------------------|--------|-----|
| Walgreens                | 15,120 | OP  |
| Starbucks                | 1,573  | 100 |
| Available                | 1,626  | 110 |
| Available                | 2,192  | 120 |
| Venus Nail Salon         | 1,275  | 130 |
| Audiological Consultants | 1,275  | 140 |
| Marco's Pizza            | 1,739  | 150 |
| Signature Dry Cleaners   | 2,347  | 160 |