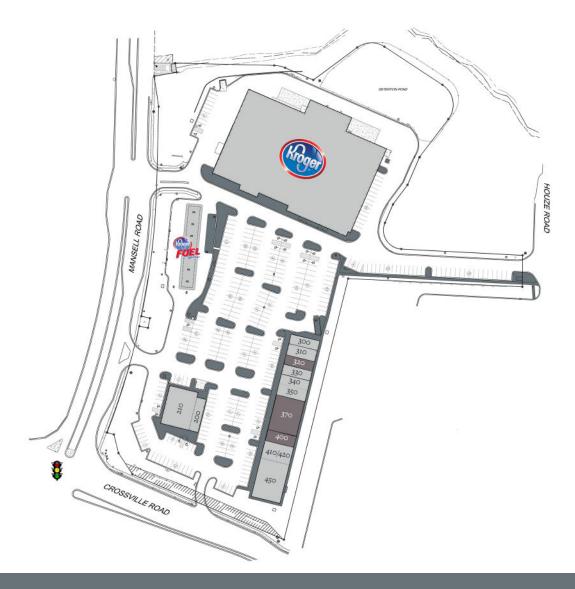

### 570 E Crossville Road, Roswell, GA 30075

| Tenant                    | Sf    | Ste |                      |        |         |
|---------------------------|-------|-----|----------------------|--------|---------|
| Buckley Dental            | 1,449 | 200 | Panda Cafe           | 1,500  | 350     |
| Urgent Care               | 4,852 | 210 | Available            | 4,500  | 370     |
| Sweet Charlie's Ice Cream | 1,200 | 300 | Available            | 1,200  | 400     |
| Hair Cuts Etc.            | 1,500 | 310 | Spice of Thai        | 2,400  | 410/420 |
| Available                 | 1,200 | 320 | Masterpiece Lighting | 5,100  | 450     |
| Utopia Nail & Tan         | 1,200 | 330 | Kroger               | 62,387 | 570     |
| Elevate Chiropractic      | 1,200 | 340 |                      |        |         |