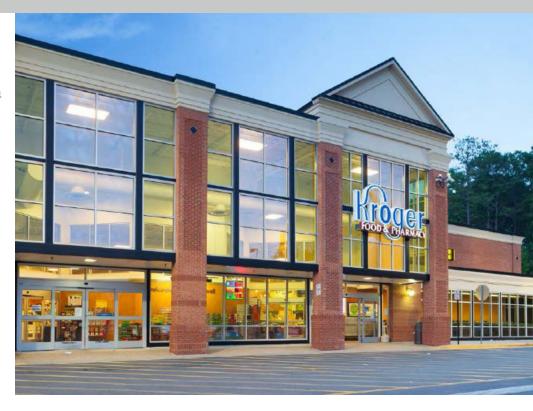

# Mansell Village

## Roswell, Georgia

570 E Crossville Road, Roswell, GA 30075

- 1,200 5,100 sf available
- Kroger anchored center with fuel station located in the metro Atlanta suburb Roswell
- Situated at the signalized intersection of Mansell Road and Crossville Road with easy access to the center
- Average household income over \$140,000 within a five mile radius of the shopping center

#### **KEY TENANTS**

Kroger, Buckley Dental and Masterpiece Lighting.