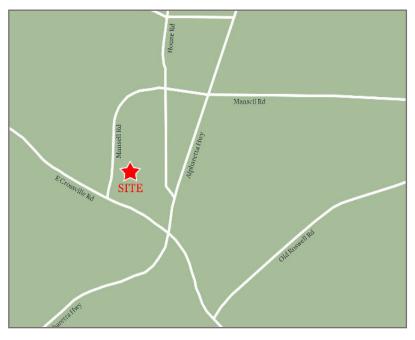

## Roswell, Georgia

570 E Crossville Road, Roswell, GA 30075

- 1,200 5,100 sf available
- Kroger anchored center with fuel station located in the metro Atlanta suburb Roswell
- Situated at the signalized intersection of Mansell Road and Crossville Road with easy access to the center
- Average household income over \$140,000 within a five mile radius of the shopping center

#### TRAFFIC COUNTS

| E Crossville Road  | 51,300 AADT |
|--------------------|-------------|
| Alpharetta Highway | 30,800 AADT |