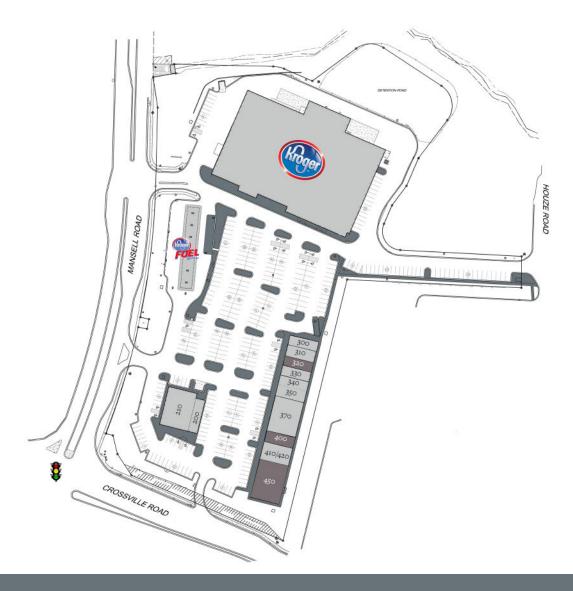

### 570 E Crossville Road, Roswell, GA 30075

| Tenant                    | Sf    | Ste |                      |        |         |
|---------------------------|-------|-----|----------------------|--------|---------|
| Buckley Dental            | 1,449 | 200 | Panda Cafe           | 1,500  | 350     |
| Urgent Care               | 4,852 | 210 | Masterpiece Lighting | 4,500  | 370     |
| Sweet Charlie's Ice Cream | 1,200 | 300 | Available            | 1,200  | 400     |
| Hair Cuts Etc.            | 1,500 | 310 | Spice of Thai        | 2,400  | 410/420 |
| Available                 | 1,200 | 320 | Available            | 5,100  | 450     |
| Utopia Nail & Tan         | 1,200 | 330 | Kroger               | 62,387 | 570     |
| Elevate Chiropractic      | 1,200 | 340 |                      |        |         |