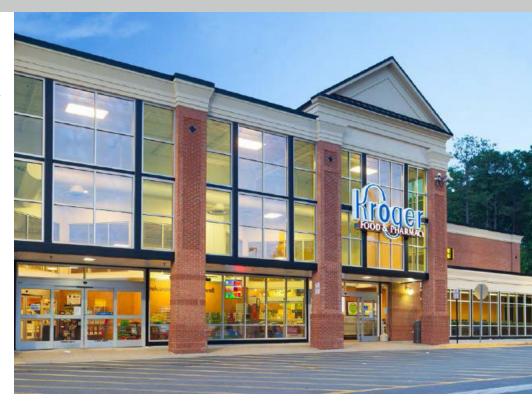

# Mansell Village

## Roswell, Georgia

570 E Crossville Road, Roswell, GA 30075

- 1,200 4,500 sf available
- Kroger anchored center with fuel station located in the metro Atlanta suburb Roswell
- Situated at the signalized intersection of Mansell Road and Crossville Road with easy access to the center
- Average household income over \$130,000 within a five mile radius of the shopping center

#### **KEY TENANTS**

Kroger, Buckley Dental and Masterpiece Lighting.