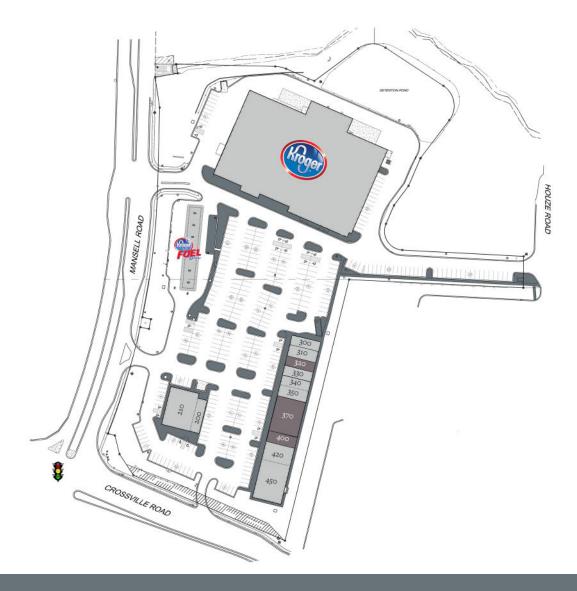

### 570 E Crossville Road, Roswell, GA 30075

| Tenant                    | Sf    | Ste |                      |        |     |
|---------------------------|-------|-----|----------------------|--------|-----|
| Buckley Dental            | 1,449 | 200 | Panda Cafe           | 1,500  | 350 |
| Urgent Care               | 4,852 | 210 | Available            | 4,500  | 370 |
| Sweet Charlie's Ice Cream | 1,200 | 300 | Available            | 1,200  | 400 |
| Hair Cuts Etc.            | 1,500 | 310 | Wild Slice           | 2,400  | 420 |
| Available                 | 1,200 | 320 | Masterpiece Lighting | 5,100  | 450 |
| Utopia Nail & Tan         | 1,200 | 330 | Kroger               | 62,387 | 570 |
| Elevate Chiropractic      | 1,200 | 340 |                      |        |     |